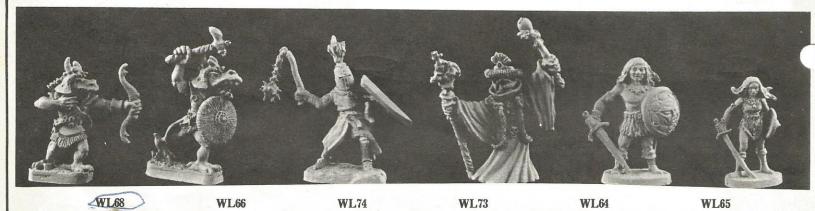

## WIZARDS & LIZARDS

Numbers in parenthesis refer to the number of the <u>same</u> figure in a pack. Letters at the end of each listing refer to the sculptor of the figure. RL: Ray Lamb, RS: Ron Spicer, ST: Steve Tufano, LC: Lane Casey, SS: Scott Spicer