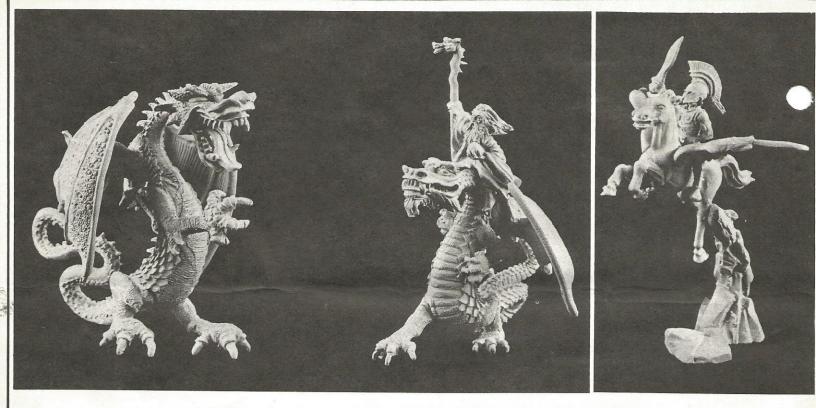

## WIZARDS & LIZARDS

Numbers in parenthesis refer to the number of the <u>same</u> figure in a pack. Letters at the end of each listing refer to the sculptor of the figure. RL: Ray Lamb, RS: Ron Spicer, ST: Steve Tufano, LC: Lane Casey, SS: Scott Spicer