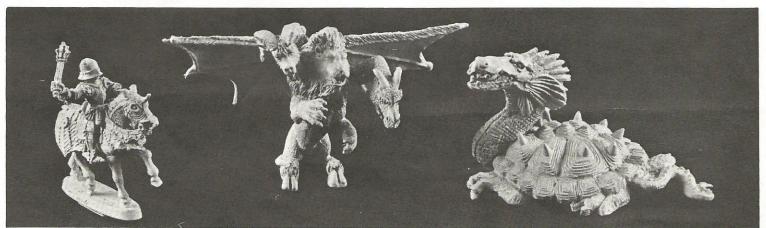

## WIZARDS & LIZARDS

Numbers in parenthesis refer to the number of the <u>same</u> figure in a pack. Letters at the end of each listing refer to the sculptor of the figure. RL: Ray Lamb, RS: Ron Spicer, ST: Steve Tufano, LC: Lane Casey, SS: Scott Spicer