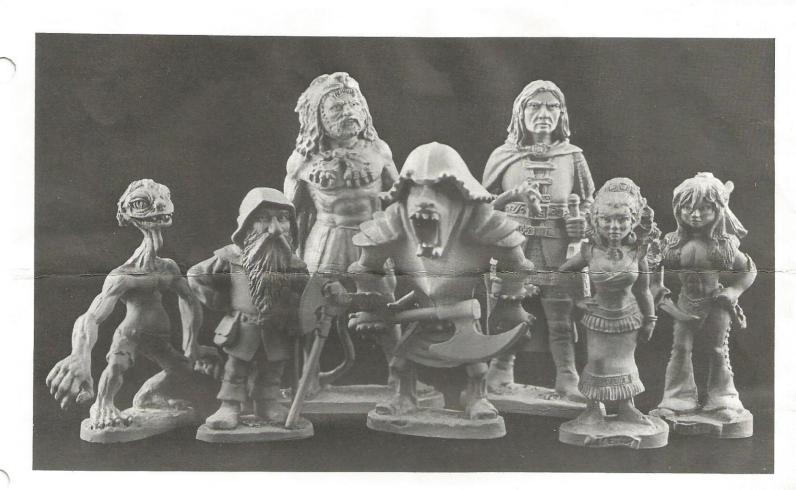

WL26

WL24

WL29

WL30

WL31

WL32









**WL01** 

**WL04** 







WL43

WL37

WL39



All photos in this brochure show figures in actual size.



WL33 WL25 WL15 WL03 WL05









FA34

FA43

FA29









...-

Catalog Supplement No. 1 WL47

5



WL100

WL87





WL71

WL76

## ALNAVCO DISTRIBUTORS

 Number
 84-008

 Issued
 11/84

 Supercedes
 84-005

Lists WL01

thru WL137

## SUPERIOR MODELS WIZERS & Lizerds



WL123

WL137

WL129



## WIZARDS & LIZARDS

Numbers in parenthesis refer to the number of the <u>same</u> figure in a pack. Letters at the end of each listing refer to the sculptor of the figure. RL: Ray Lamb, RS: Ron Spicer, ST: Steve Tufano, LC: Lane Casey, SS: Scott Spicer

| WL01 \$2 | 21.50 | War Lizard w/3 fantasy warrior/riders (1) RS     |
|----------|-------|--------------------------------------------------|
| WL02 \$  | 6.00  | Styrak, Triceratops (1) RS                       |
| WL03 \$  | 5.00  | Swamp Demon (1) RS