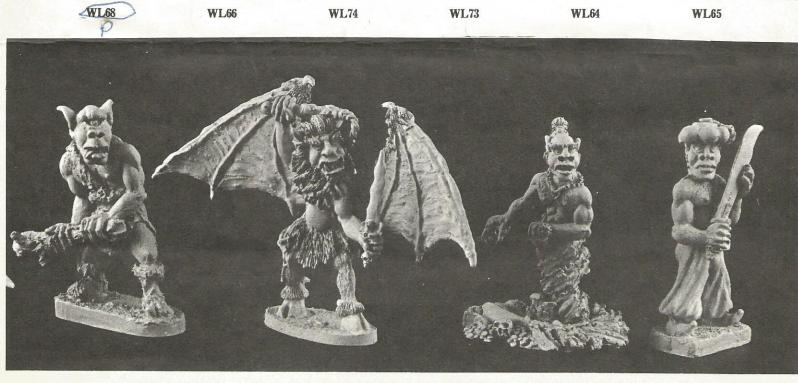

| WL01 \$2 | 21.50 | War Lizard w/3 fantasy warrior/riders (1) RS     |
|----------|-------|--------------------------------------------------|
| WL02 \$  | 6.00  | Styrak, Triceratops (1) RS                       |
| WL03 \$  | 5.00  | Swamp Demon (1) RS                               |
| WI.04 \$ | 4.00  | Ankile, Horned Lizard (1) RS                     |
| WL05 \$  | 7.00  | Dragon #1 (1) RL                                 |
| WL06 \$  | 4.50  | Magic Master, Wizard holding crystal ball (4) RL |
| WL07 \$  | 4.50  | Dark Lord, Wizard w/dragon on shoulder (4) RL    |
| WL08 \$  | 4.50  | Gandolf w/staff (4) RL                           |
|          |       | Merlin the Magician w/owl on shoulder (4) RL.    |

| WL10 | \$ | 4.50 | Grand Wizard w/staff (4) RL                       |
|------|----|------|---------------------------------------------------|
| WL11 | \$ | 4.50 | Guinevere (4) RL                                  |
| WL12 | \$ | 3.50 | Gnome (4) RL                                      |
| WL13 | \$ | 4.50 | Sir Tristram, Knight holding helmet (4) RL        |
| WL14 | \$ | 4.50 | Super Hero w/horned helmet, sword & shield (4) RL |
| WL15 | \$ | 4.50 | Hill Giant (1) RS                                 |
|      |    |      | King Arthur (4) RL                                |
| WL17 | \$ | 4.50 | Morgan Le Fey (4) RL                              |
| WL18 | \$ | 4.50 | Knight w/raised sword & shield (4) RL             |
| WL19 | \$ | 3.50 | Unicorn (2) RL                                    |
|      | -  |      |                                                   |