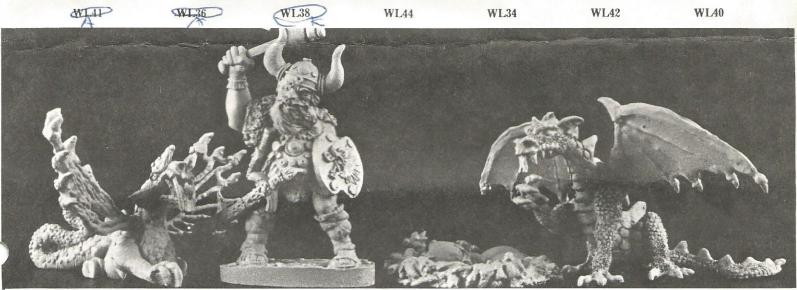

WL43

WL37

WL39

All photos in this brochure show figures in actual size.

WL33 WL25 WL15 WL03 WL05

FA34

FA43

FA29

| WL10 | \$ | 4.50 | Grand Wizard w/staff (4) RL                       |
|------|----|------|---------------------------------------------------|
| WL11 | \$ | 4.50 | Guinevere (4) RL                                  |
| WL12 | \$ | 3.50 | Gnome (4) RL                                      |
| WL13 | \$ | 4.50 | Sir Tristram, Knight holding helmet (4) RL        |
| WL14 | \$ | 4.50 | Super Hero w/horned helmet, sword & shield (4) RL |
| WL15 | \$ | 4.50 | Hill Giant (1) RS                                 |
|      |    |      | King Arthur (4) RL                                |
| WL17 | \$ | 4.50 | Morgan Le Fey (4) RL                              |
| WL18 | \$ | 4.50 | Knight w/raised sword & shield (4) RL             |
| WL19 | \$ | 3.50 | Unicorn (2) RL                                    |
|      | -  |      |                                                   |