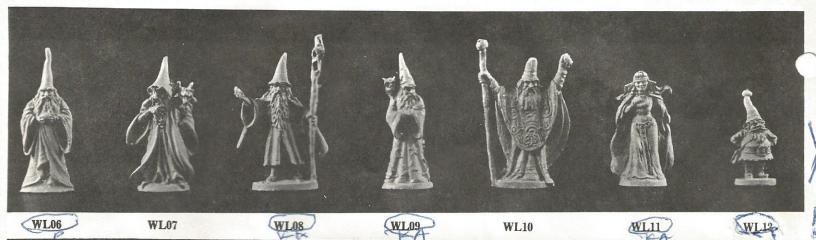

| WL01 \$2 | 21.50 | War Lizard w/3 fantasy warrior/riders (1) RS     |
|----------|-------|--------------------------------------------------|
| WL02 \$  | 6.00  | Styrak, Triceratops (1) RS                       |
| WL03 \$  | 5.00  | Swamp Demon (1) RS                               |
| WI.04 \$ | 4.00  | Ankile, Horned Lizard (1) RS                     |
| WL05 \$  | 7.00  | Dragon #1 (1) RL                                 |
| WL06 \$  | 4.50  | Magic Master, Wizard holding crystal ball (4) RL |
| WL07 \$  | 4.50  | Dark Lord, Wizard w/dragon on shoulder (4) RL    |
| WL08 \$  | 4.50  | Gandolf w/staff (4) RL                           |
|          |       | Merlin the Magician w/owl on shoulder (4) RL.    |

| WL10 | \$ | 4.50 | Grand Wizard w/staff (4) RL                       |
|------|----|------|---------------------------------------------------|
| WL11 | \$ | 4.50 | Guinevere (4) RL                                  |
| WL12 | \$ | 3.50 | Gnome (4) RL                                      |
| WL13 | \$ | 4.50 | Sir Tristram, Knight holding helmet (4) RL        |
| WL14 | \$ | 4.50 | Super Hero w/horned helmet, sword & shield (4) RL |
| WL15 | \$ | 4.50 | Hill Giant (1) RS                                 |
|      |    |      | King Arthur (4) RL                                |
| WL17 | \$ | 4.50 | Morgan Le Fey (4) RL                              |
| WL18 | \$ | 4.50 | Knight w/raised sword & shield (4) RL             |
| WL19 | \$ | 3.50 | Unicorn (2) RL                                    |
|      | -  |      |                                                   |