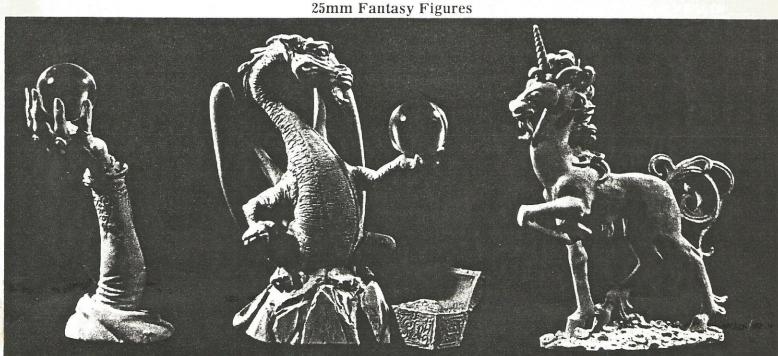

| WL01 \$2 | 21.50 | War Lizard w/3 fantasy warrior/riders (1) RS     |
|----------|-------|--------------------------------------------------|
| WL02 \$  | 6.00  | Styrak, Triceratops (1) RS                       |
| WL03 \$  | 5.00  | Swamp Demon (1) RS                               |
| WI.04 \$ | 4.00  | Ankile, Horned Lizard (1) RS                     |
| WL05 \$  | 7.00  | Dragon #1 (1) RL                                 |
| WL06 \$  | 4.50  | Magic Master, Wizard holding crystal ball (4) RL |
| WL07 \$  | 4.50  | Dark Lord, Wizard w/dragon on shoulder (4) RL    |
| WL08 \$  | 4.50  | Gandolf w/staff (4) RL                           |
|          |       | Merlin the Magician w/owl on shoulder (4) RL.    |

| WL10 | \$ | 4.50 | Grand Wizard w/staff (4) RL                       |
|------|----|------|---------------------------------------------------|
| WL11 | \$ | 4.50 | Guinevere (4) RL                                  |
| WL12 | \$ | 3.50 | Gnome (4) RL                                      |
| WL13 | \$ | 4.50 | Sir Tristram, Knight holding helmet (4) RL        |
| WL14 | \$ | 4.50 | Super Hero w/horned helmet, sword & shield (4) RL |
| WL15 | \$ | 4.50 | Hill Giant (1) RS                                 |
|      |    |      | King Arthur (4) RL                                |
| WL17 | \$ | 4.50 | Morgan Le Fey (4) RL                              |
| WL18 | \$ | 4.50 | Knight w/raised sword & shield (4) RL             |
| WL19 | \$ | 3.50 | Unicorn (2) RL                                    |
|      | -  |      |                                                   |