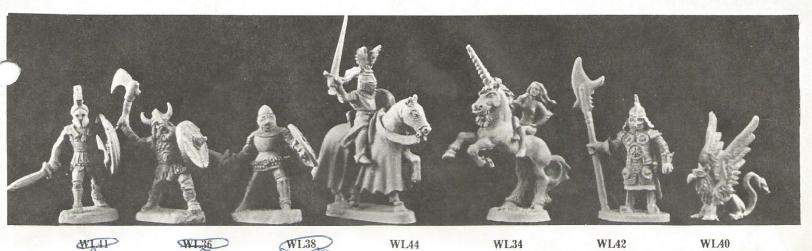

WL43

WL37

WL39

All photos in this brochure show figures in actual size.

WL33 WL25 WL15 WL03 WL05

FA34

FA43

FA29

| WL10 | \$ | 4.50 | Grand Wizard w/staff (4) RL                       |
|------|----|------|---------------------------------------------------|
| WL11 | \$ | 4.50 | Guinevere (4) RL                                  |
| WL12 | \$ | 3.50 | Gnome (4) RL                                      |
| WL13 | \$ | 4.50 | Sir Tristram, Knight holding helmet (4) RL        |
| WL14 | \$ | 4.50 | Super Hero w/horned helmet, sword & shield (4) RL |
| WL15 | \$ | 4.50 | Hill Giant (1) RS                                 |
|      |    |      | King Arthur (4) RL                                |
| WL17 | \$ | 4.50 | Morgan Le Fey (4) RL                              |
| WL18 | \$ | 4.50 | Knight w/raised sword & shield (4) RL             |
| WL19 | \$ | 3.50 | Unicorn (2) RL                                    |
|      | -  |      |                                                   |