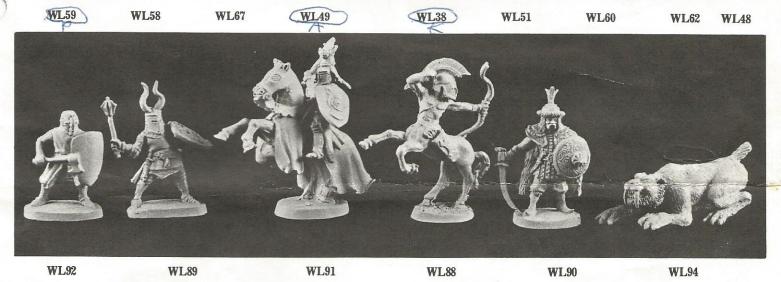

## WIZARDS & LIZARDS

Numbers in parenthesis refer to the number of the <u>same</u> figure in a pack. Letters at the end of each listing refer to the sculptor of the figure. RL: Ray Lamb, RS: Ron Spicer, ST: Steve Tufano, LC: Lane Casey, SS: Scott Spicer

| WL01 \$2 | 21.50 | War Lizard w/3 fantasy warrior/riders (1) RS     |
|----------|-------|--------------------------------------------------|
| WL02 \$  | 6.00  | Styrak, Triceratops (1) RS                       |
| WL03 \$  | 5.00  | Swamp Demon (1) RS                               |
| WI.04 \$ | 4.00  | Ankile, Horned Lizard (1) RS                     |
| WL05 \$  | 7.00  | Dragon #1 (1) RL                                 |
| WL06 \$  | 4.50  | Magic Master, Wizard holding crystal ball (4) RL |
| WL07 \$  | 4.50  | Dark Lord, Wizard w/dragon on shoulder (4) RL    |
| WL08 \$  | 4.50  | Gandolf w/staff (4) RL                           |
|          |       | Merlin the Magician w/owl on shoulder (4) RL.    |

| WL10 | \$ | 4.50 | Grand Wizard w/staff (4) RL                       |
|------|----|------|---------------------------------------------------|
| WL11 | \$ | 4.50 | Guinevere (4) RL                                  |
| WL12 | \$ | 3.50 | Gnome (4) RL                                      |
| WL13 | \$ | 4.50 | Sir Tristram, Knight holding helmet (4) RL        |
| WL14 | \$ | 4.50 | Super Hero w/horned helmet, sword & shield (4) RL |
| WL15 | \$ | 4.50 | Hill Giant (1) RS                                 |
|      |    |      | King Arthur (4) RL                                |
| WL17 | \$ | 4.50 | Morgan Le Fey (4) RL                              |
| WL18 | \$ | 4.50 | Knight w/raised sword & shield (4) RL             |
| WL19 | \$ | 3.50 | Unicorn (2) RL                                    |
|      | -  |      |                                                   |