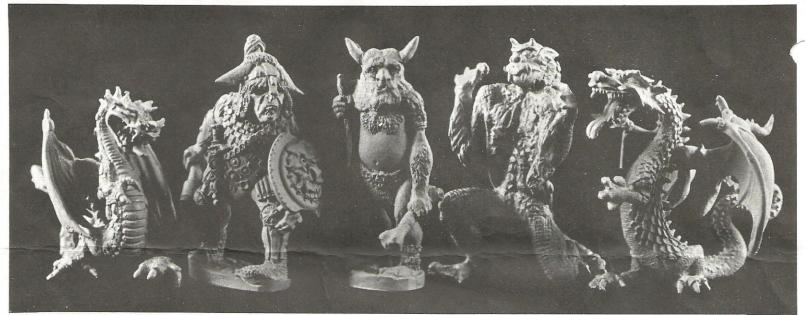

| WL01 \$2 | 21.50 | War Lizard w/3 fantasy warrior/riders (1) RS     |
|----------|-------|--------------------------------------------------|
| WL02 \$  | 6.00  | Styrak, Triceratops (1) RS                       |
| WL03 \$  | 5.00  | Swamp Demon (1) RS                               |
| WI.04 \$ | 4.00  | Ankile, Horned Lizard (1) RS                     |
| WL05 \$  | 7.00  | Dragon #1 (1) RL                                 |
| WL06 \$  | 4.50  | Magic Master, Wizard holding crystal ball (4) RL |
| WL07 \$  | 4.50  | Dark Lord, Wizard w/dragon on shoulder (4) RL    |
| WL08 \$  | 4.50  | Gandolf w/staff (4) RL                           |
|          |       | Merlin the Magician w/owl on shoulder (4) RL.    |