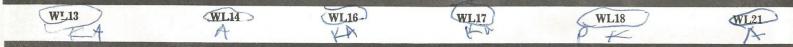

| WL10 | \$ | 4.50 | Grand Wizard w/staff (4) RL                       |
|------|----|------|---------------------------------------------------|
| WL11 | \$ | 4.50 | Guinevere (4) RL                                  |
| WL12 | \$ | 3.50 | Gnome (4) RL                                      |
| WL13 | \$ | 4.50 | Sir Tristram, Knight holding helmet (4) RL        |
| WL14 | \$ | 4.50 | Super Hero w/horned helmet, sword & shield (4) RL |
| WL15 | \$ | 4.50 | Hill Giant (1) RS                                 |
|      |    |      | King Arthur (4) RL                                |
| WL17 | \$ | 4.50 | Morgan Le Fey (4) RL                              |
| WL18 | \$ | 4.50 | Knight w/raised sword & shield (4) RL             |
| WL19 | \$ | 3.50 | Unicorn (2) RL                                    |
|      | -  |      |                                                   |