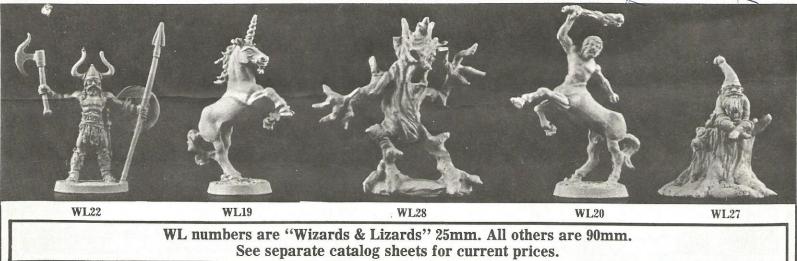

| WL10 | \$ | 4.50 | Grand Wizard w/staff (4) RL                       |
|------|----|------|---------------------------------------------------|
| WL11 | \$ | 4.50 | Guinevere (4) RL                                  |
| WL12 | \$ | 3.50 | Gnome (4) RL                                      |
| WL13 | \$ | 4.50 | Sir Tristram, Knight holding helmet (4) RL        |
| WL14 | \$ | 4.50 | Super Hero w/horned helmet, sword & shield (4) RL |
| WL15 | \$ | 4.50 | Hill Giant (1) RS                                 |
|      |    |      | King Arthur (4) RL                                |
| WL17 | \$ | 4.50 | Morgan Le Fey (4) RL                              |
| WL18 | \$ | 4.50 | Knight w/raised sword & shield (4) RL             |
| WL19 | \$ | 3.50 | Unicorn (2) RL                                    |
|      | -  |      |                                                   |