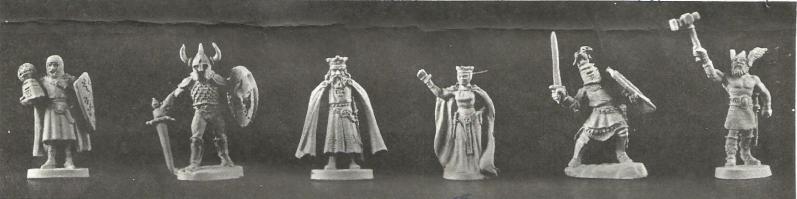

| WL10 | \$ | 4.50 | Grand Wizard w/staff (4) RL                       |
|------|----|------|---------------------------------------------------|
| WL11 | \$ | 4.50 | Guinevere (4) RL                                  |
| WL12 | \$ | 3.50 | Gnome (4) RL                                      |
| WL13 | \$ | 4.50 | Sir Tristram, Knight holding helmet (4) RL        |
| WL14 | \$ | 4.50 | Super Hero w/horned helmet, sword & shield (4) RL |
| WL15 | \$ | 4.50 | Hill Giant (1) RS                                 |
|      |    |      | King Arthur (4) RL                                |
| WL17 | \$ | 4.50 | Morgan Le Fey (4) RL                              |
| WL18 | \$ | 4.50 | Knight w/raised sword & shield (4) RL             |
| WL19 | \$ | 3.50 | Unicorn (2) RL                                    |
|      | -  |      |                                                   |