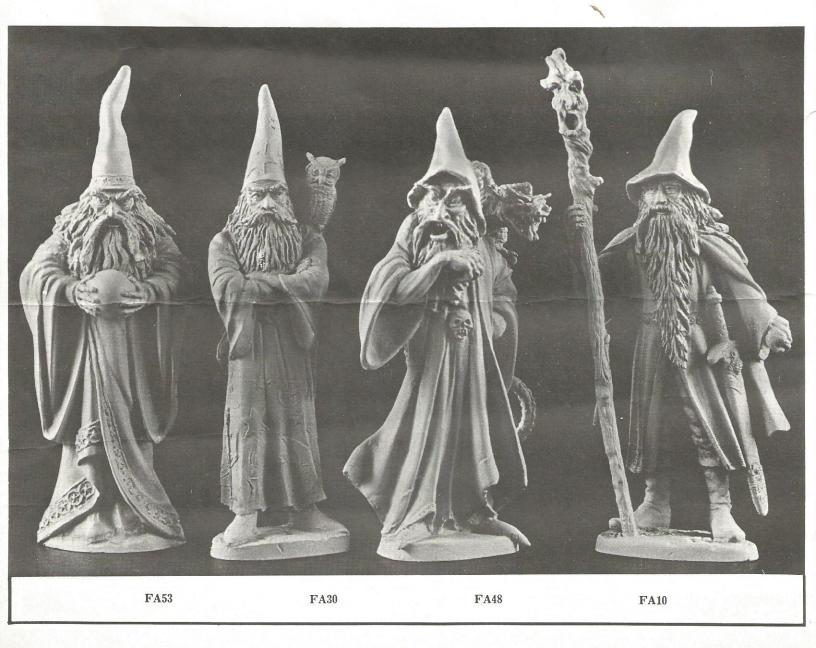

| WL01 \$2 | 21.50 | War Lizard w/3 fantasy warrior/riders (1) RS     |
|----------|-------|--------------------------------------------------|
| WL02 \$  | 6.00  | Styrak, Triceratops (1) RS                       |
| WL03 \$  | 5.00  | Swamp Demon (1) RS                               |
| WI.04 \$ | 4.00  | Ankile, Horned Lizard (1) RS                     |
| WL05 \$  | 7.00  | Dragon #1 (1) RL                                 |
| WL06 \$  | 4.50  | Magic Master, Wizard holding crystal ball (4) RL |
| WL07 \$  | 4.50  | Dark Lord, Wizard w/dragon on shoulder (4) RL    |
| WL08 \$  | 4.50  | Gandolf w/staff (4) RL                           |
|          |       | Merlin the Magician w/owl on shoulder (4) RL.    |

| WL10 | \$ | 4.50 | Grand Wizard w/staff (4) RL                       |
|------|----|------|---------------------------------------------------|
| WL11 | \$ | 4.50 | Guinevere (4) RL                                  |
| WL12 | \$ | 3.50 | Gnome (4) RL                                      |
| WL13 | \$ | 4.50 | Sir Tristram, Knight holding helmet (4) RL        |
| WL14 | \$ | 4.50 | Super Hero w/horned helmet, sword & shield (4) RL |
| WL15 | \$ | 4.50 | Hill Giant (1) RS                                 |
|      |    |      | King Arthur (4) RL                                |
| WL17 | \$ | 4.50 | Morgan Le Fey (4) RL                              |
| WL18 | \$ | 4.50 | Knight w/raised sword & shield (4) RL             |
| WL19 | \$ | 3.50 | Unicorn (2) RL                                    |
|      | -  |      |                                                   |