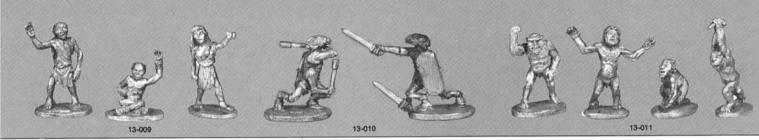

#### "Children of the Night"

| 13-001 | Small Cold Drake       | 4.50 |
|--------|------------------------|------|
| 13-002 | Hill Giant             | 4.50 |
| 13-003 | Trolls                 | 4.50 |
| 13-004 | Small Carnosaurs       | 4.50 |
| 13-005 | Megalosaurus           | 4.50 |
| 13-006 | Monoclonius Agathaumas | 4.50 |
| 13-007 | Victims                | 4.50 |
| 13-008 | Vampire Lord Set       | 3.50 |
| 13-009 | Voodoo Man Set         | 4.50 |
| 13-010 | Insect Men Warriors    | 3.50 |
| 13-011 | Lesser Demons          | 4.50 |
| 13-012 | Manticore              | 4.50 |
| 13-013 | Were Creatures         | 4.50 |
| 13-014 | Slimes and Jellies     | 4.50 |
| 13-015 | Thieves                | 4.50 |
| 13-016 | Shadow Elf Sorcerors   | 4.50 |
|        |                        |      |