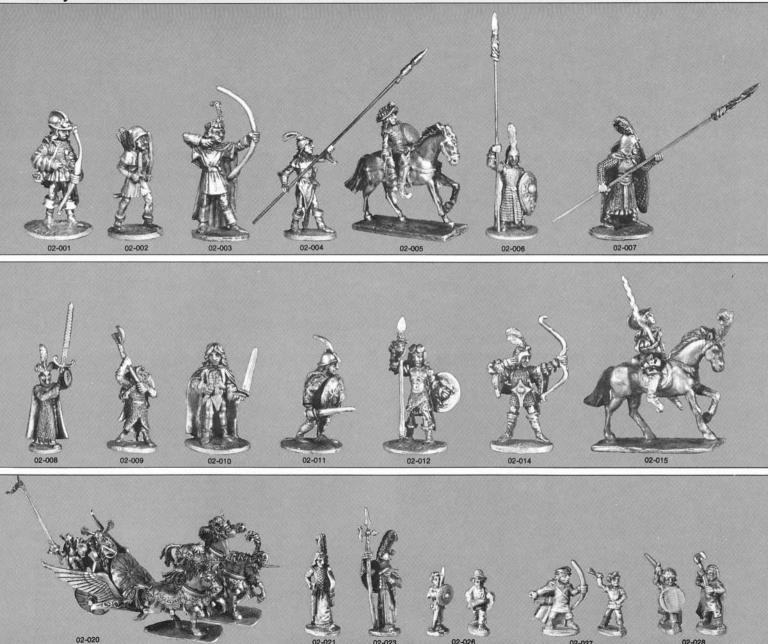

# **Fantasy Collector Series**

| 02-001 | Wood Elf, with bow           | 4.00 |
|--------|------------------------------|------|
| 02-002 | Wood Elf, with bow and sword | 4.00 |
| 02-003 | Wood Elf, firing bow         | 4.00 |
| 02-004 | Wood Elf, with pike          | 4.00 |
| 02-005 | Wood Elf Cavalry, with spear | 4.50 |
| 02-006 | Sea Elf, upright pike        | 4.00 |
| 02-007 | Sea Elf, advancing with pike | 4.00 |

| 02-008 | Sea Elf, with great sword          | 4.00 |
|--------|------------------------------------|------|
| 02-009 | High Elf, striking with axe        | 4.00 |
| 02-010 |                                    |      |
| 02-011 | High Elf, advancing with sword     |      |
| 02-012 |                                    |      |
| 02-014 |                                    |      |
| 02-015 |                                    |      |
| 02-016 |                                    |      |
| 02-019 |                                    |      |
| 02-020 |                                    |      |
| 02-021 | Deep Elf, firing bow               |      |
| 02-023 |                                    |      |
| 02-025 | Deep Elf Cavalry, with lance       |      |
| Dwarv  | es                                 |      |
| 02-026 | Halflings, spears, sythes (8)      | 4.00 |
| 02-027 | Halflings, bows, slings (8)        |      |
| 02-028 | Halflings, axes, swords (8)        | 4.00 |
| 02-029 | Mounted Halflings, clubs, axes (4) |      |
| 02-031 | Dwarf, striking with spear         |      |
| 02-033 | Dwarf w/two handed axe             | 4.00 |
| 02-034 | Dwarf, with two-handed sword       | 4.00 |
| 02-035 | Dwarf, striking with axe           | 4.00 |
| 02-036 | Dwarf, striking with hammer        |      |
| 02-037 | Dwarf, striking with mattock       |      |
| 02-038 | Dwarf, with crossbow               |      |
| 02-039 | Dwarf Command Group                | 4.50 |