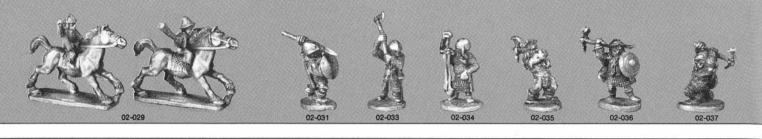

# **Fantasy Collector Series**

| 02-001 | Wood Elf, with bow           | 4.00 |
|--------|------------------------------|------|
| 02-002 | Wood Elf, with bow and sword | 4.00 |
| 02-003 | Wood Elf, firing bow         | 4.00 |
| 02-004 | Wood Elf, with pike          | 4.00 |
| 02-005 | Wood Elf Cavalry, with spear | 4.50 |
| 02-006 | Sea Elf, upright pike        | 4.00 |
| 02-007 | Sea Elf, advancing with pike | 4.00 |

| 02-008 | Sea Elf, with great sword          | 4.00 |
|--------|------------------------------------|------|
| 02-009 | High Elf, striking with axe        | 4.00 |
| 02-010 |                                    |      |
| 02-011 | High Elf, advancing with sword     |      |
| 02-012 |                                    |      |
| 02-014 |                                    |      |
| 02-015 |                                    |      |
| 02-016 |                                    |      |
| 02-019 |                                    |      |
| 02-020 |                                    |      |
| 02-021 | Deep Elf, firing bow               |      |
| 02-023 |                                    |      |
| 02-025 | Deep Elf Cavalry, with lance       |      |
| Dwarv  | es                                 |      |
| 02-026 | Halflings, spears, sythes (8)      | 4.00 |
| 02-027 | Halflings, bows, slings (8)        |      |
| 02-028 | Halflings, axes, swords (8)        | 4.00 |
| 02-029 | Mounted Halflings, clubs, axes (4) |      |
| 02-031 | Dwarf, striking with spear         |      |
| 02-033 | Dwarf w/two handed axe             | 4.00 |
| 02-034 | Dwarf, with two-handed sword       | 4.00 |
| 02-035 | Dwarf, striking with axe           | 4.00 |
| 02-036 | Dwarf, striking with hammer        |      |
| 02-037 | Dwarf, striking with mattock       |      |
| 02-038 | Dwarf, with crossbow               |      |
| 02-039 | Dwarf Command Group                | 4.50 |