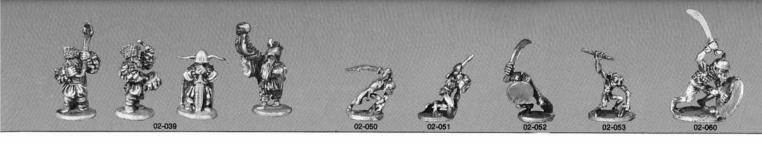

| 02-008 | Sea Elf, with great sword          | 4.00 |
|--------|------------------------------------|------|
| 02-009 | High Elf, striking with axe        | 4.00 |
| 02-010 |                                    |      |
| 02-011 | High Elf, advancing with sword     |      |
| 02-012 |                                    |      |
| 02-014 |                                    |      |
| 02-015 |                                    |      |
| 02-016 |                                    |      |
| 02-019 |                                    |      |
| 02-020 |                                    |      |
| 02-021 | Deep Elf, firing bow               |      |
| 02-023 |                                    |      |
| 02-025 | Deep Elf Cavalry, with lance       |      |
| Dwarv  | es                                 |      |
| 02-026 | Halflings, spears, sythes (8)      | 4.00 |
| 02-027 | Halflings, bows, slings (8)        |      |
| 02-028 | Halflings, axes, swords (8)        | 4.00 |
| 02-029 | Mounted Halflings, clubs, axes (4) |      |
| 02-031 | Dwarf, striking with spear         |      |
| 02-033 | Dwarf w/two handed axe             | 4.00 |
| 02-034 | Dwarf, with two-handed sword       | 4.00 |
| 02-035 | Dwarf, striking with axe           | 4.00 |
| 02-036 | Dwarf, striking with hammer        |      |
| 02-037 | Dwarf, striking with mattock       |      |
| 02-038 | Dwarf, with crossbow               |      |
| 02-039 | Dwarf Command Group                | 4.50 |

#### Goblins

| 02-050 | Goblin-Imp, with sword (8)           | 4.00 |
|--------|--------------------------------------|------|
| 02-051 | Goblin-Imp, advancing with spear (8) | 4.00 |
| 02-052 |                                      |      |
| 02-053 |                                      |      |
| 02-054 | Goblin-Imp, with halberd (8)         |      |
| 02-055 | Goblin-Imp, archer (8)               |      |
| 02-060 | Goblin, with scimitar and shield     |      |
| 02-061 | Goblin, with mace and chain          | 4.00 |
| 02-062 |                                      |      |
| 02-063 | Goblin Archer, loading               |      |
| 02-064 | Goblin Archer, firing                |      |
| 02-065 | Goblin, sword, armored               |      |
| 02-066 | Goblin, with two-handed axe          |      |
| 02-067 | Goblin, with club                    |      |
| 02-068 | Goblin, with halberd                 | 4.00 |
| 02-069 | Goblin Command Group                 | 4.50 |
| 02-070 | Giant Goblin, with spear overhead    | 4.00 |
| 02-072 | Giant Goblin, with sword             | 4.00 |
| 02-073 | Giant Goblin, with spear             | 4.00 |
| 02-075 | Giant Goblin, with mace              | 4.00 |
| 02-078 | War Machine 2                        |      |
| 02-079 | Giant Goblin, Command Group          | 4.50 |
| 02-090 | Great Wolf                           |      |
| 02-093 | Wolf Rider & wolf, with javelin (4)  | 4.50 |
| 02-094 | Wolf Rider & wolf, with bow (4)      | 4.50 |
| 02-095 | Wolf Rider & wolf, with sword (4)    | 4.50 |
| 12-096 | Wolf Rider & wolf with speer (4)     | 4 EO |