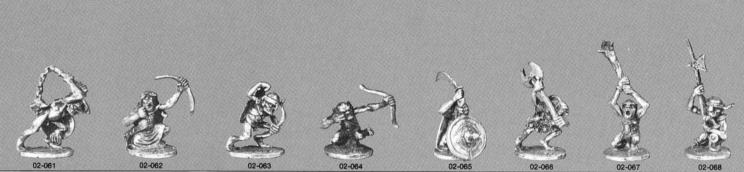

#### Goblins

| 02-050 | Goblin-Imp, with sword (8)           | 4.00 |
|--------|--------------------------------------|------|
| 02-051 | Goblin-Imp, advancing with spear (8) | 4.00 |
| 02-052 |                                      |      |
| 02-053 |                                      |      |
| 02-054 | Goblin-Imp, with halberd (8)         |      |
| 02-055 | Goblin-Imp, archer (8)               |      |
| 02-060 | Goblin, with scimitar and shield     |      |
| 02-061 | Goblin, with mace and chain          | 4.00 |
| 02-062 |                                      |      |
| 02-063 | Goblin Archer, loading               |      |
| 02-064 | Goblin Archer, firing                |      |
| 02-065 | Goblin, sword, armored               |      |
| 02-066 | Goblin, with two-handed axe          |      |
| 02-067 | Goblin, with club                    |      |
| 02-068 | Goblin, with halberd                 | 4.00 |
| 02-069 | Goblin Command Group                 | 4.50 |
| 02-070 | Giant Goblin, with spear overhead    | 4.00 |
| 02-072 | Giant Goblin, with sword             | 4.00 |
| 02-073 | Giant Goblin, with spear             | 4.00 |
| 02-075 | Giant Goblin, with mace              | 4.00 |
| 02-078 | War Machine 2                        |      |
| 02-079 | Giant Goblin, Command Group          | 4.50 |
| 02-090 | Great Wolf                           |      |
| 02-093 | Wolf Rider & wolf, with javelin (4)  | 4.50 |
| 02-094 | Wolf Rider & wolf, with bow (4)      | 4.50 |
| 02-095 | Wolf Rider & wolf, with sword (4)    | 4.50 |
| 12-096 | Wolf Rider & wolf with speer (4)     | 4 EO |