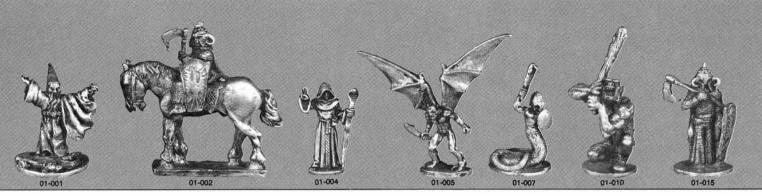

## Personalities And Things That Go Bump In The Night Code Description Price

| Code   | Description                                | Price  |
|--------|--------------------------------------------|--------|
| 01-001 | Evil Wizard, casting spell                 | \$1.25 |
| 01-002 | Super Hero, on Super Heavy Horse, with axe | 3.50   |
| 01-003 | Balrog                                     |        |
| 01-004 | Cleric, cloaked, with staff                | 1.25   |
| 01-005 | Winged Gremlin                             |        |
| 01-006 | Patriarch                                  |        |
| 01-007 | 'Serpent Creeper                           |        |
| 01-008 | Zaftig Maiden                              |        |
| 01-009 | Barbarian Hero                             |        |
| 01-010 | Hill Troll                                 |        |
| 01-011 | Vallor, Warrior of the Gods                |        |
| 01-012 | Vallor, Captain                            |        |
| 01-013 | Assassin                                   |        |
| 01-014 | Vampire (Count Dracula)                    |        |
| 01-015 | Super Hero, with axe (dismounted 002)      |        |
| 01-016 | Beowulf (Nordic Hero)                      |        |