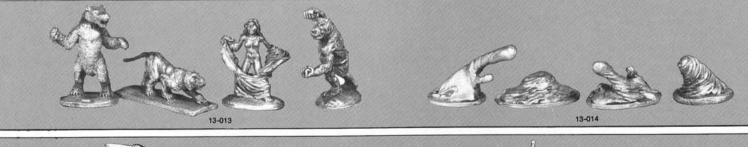

#### "Children of the Night"

| 13-001 | Small Cold Drake       | 4.50 |
|--------|------------------------|------|
| 13-002 | Hill Giant             | 4.50 |
| 13-003 | Trolls                 | 4.50 |
| 13-004 | Small Carnosaurs       | 4.50 |
| 13-005 | Megalosaurus           | 4.50 |
| 13-006 | Monoclonius Agathaumas | 4.50 |
| 13-007 | Victims                | 4.50 |
| 13-008 | Vampire Lord Set       | 3.50 |
| 13-009 | Voodoo Man Set         | 4.50 |
| 13-010 | Insect Men Warriors    | 3.50 |
| 13-011 | Lesser Demons          | 4.50 |
| 13-012 | Manticore              | 4.50 |
| 13-013 | Were Creatures         | 4.50 |
| 13-014 | Slimes and Jellies     | 4.50 |
| 13-015 | Thieves                | 4.50 |
| 13-016 | Shadow Elf Sorcerors   | 4.50 |
|        |                        |      |