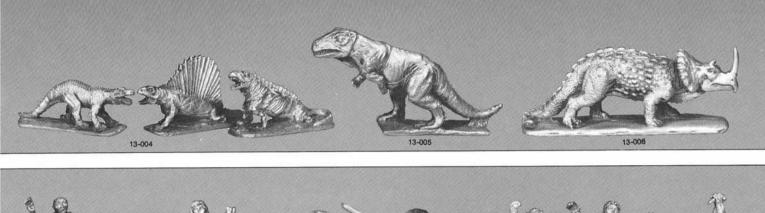

#### "Children of the Night"

| 13-001 | Small Cold Drake       | 4.50 |
|--------|------------------------|------|
| 13-002 | Hill Giant             | 4.50 |
| 13-003 | Trolls                 | 4.50 |
| 13-004 | Small Carnosaurs       | 4.50 |
| 13-005 | Megalosaurus           | 4.50 |
| 13-006 | Monoclonius Agathaumas | 4.50 |
| 13-007 | Victims                | 4.50 |
| 13-008 | Vampire Lord Set       | 3.50 |
| 13-009 | Voodoo Man Set         | 4.50 |
| 13-010 | Insect Men Warriors    | 3.50 |
| 13-011 | Lesser Demons          | 4.50 |
| 13-012 | Manticore              | 4.50 |
| 13-013 | Were Creatures         | 4.50 |
| 13-014 | Slimes and Jellies     | 4.50 |
| 13-015 | Thieves                | 4.50 |
| 13-016 | Shadow Elf Sorcerors   | 4.50 |
|        |                        |      |