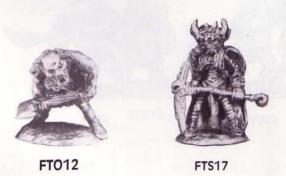

### **FANTASY TRIBE ORCS**

| • FT01       | Orc advancing with mace and     |
|--------------|---------------------------------|
|              | shield 1.10                     |
| • FT02       | Orc attacking with sword        |
| A CONTRACTOR | and shield1.10                  |
| • FTO3       | Orc advancing with sword, spear |
|              | and shield                      |
| • FTO4       | Orc charging with spear1.10     |
| • FT05       | Orc advancing with halberd 1.10 |
| • FTO6       | Orc swinging axe                |
| • FT07       | Orc firing bow                  |
| • FT08       | Orc charging with polearm 1.10  |
| • FT09       | Orc advancing with axe          |
|              | and spear                       |
| • FT010      | Orc firing crossbow 1.10        |
| • FT011      | Orc Chief with sword            |
|              | and flail                       |
| • FT012      | Orc Bodyguard with              |
|              | battleaxe                       |
| • FT013      | Orc riding Giant                |
|              | War-Wyvern (5 pcs.) 7.98        |
| FT014        | Ogron Foulbreath,               |
|              | Orc Champion (2 pcs.) 1.79      |
| † FT015      | Orc Bodyguard with Mace of      |
| 1 11013      | Thunder and shield 1.10         |
|              | munder and smeld 1.10           |
|              |                                 |

† Represents a new release. Some figures may require assembly.

|   | FANT          | ASY TRIBE TROLLS                 |        |
|---|---------------|----------------------------------|--------|
|   | FTT1          | Troll with Tree Trunk club       | 3 49   |
|   | FTT2          | Troll swinging axe               |        |
|   | FTT3          | Troll hurling rock               |        |
|   | FTT4          | Troll in chainmail               | . 33   |
|   |               | with scimitar                    | Z //Q  |
|   | FTT5          | Giant Troll in furs with axe an  |        |
|   | FILE          | shield                           |        |
|   | FTT6          | Troll Discipline Master with     | . ၁.96 |
|   | FIIO          |                                  | 7 40   |
|   | FTT7          | whip and club                    |        |
|   | FTT8          | Female Troll attacking           |        |
|   | FTT9          | Young Troll Brat                 | . 5.29 |
|   | LIIS          | Giant Half-Troll Champion        | 4 00   |
|   | ETT40         | (3 pcs.)                         | 4.98   |
|   | FTT10         | Giant Two-neaded Troil           | . 5.98 |
|   | FANTA<br>FTS1 | ASY TRIBE SKELETONS              |        |
| • | LISI          | Skeleton advancing with swore    |        |
|   | FTS2          | and shield                       | 1.10   |
|   | FISZ          | Skeleton attacking               | 110    |
|   | FTS3          | with scimitar                    | 1.10   |
| Ť | FISS          | Skeleton attacking               | 1 10   |
|   | ETC4          | with sword                       |        |
|   | FTS4          | Skeleton charging with spear.    | 1.10   |
|   | FTS5          | Skeleton attacking with axe      |        |
|   | ETCC          | and shield                       |        |
|   | FTS6          | Skeleton with bow                |        |
|   | FTS7          | Skeleton swinging club           | 1.10   |
| * | FTS8          | Skeleton advancing               |        |
|   | FTCC          | with trident                     | 1.10   |
| • | FTS9          | Skeleton attacking               |        |
|   |               | with dagger                      | 1.10   |
|   | FTS10         | Skeleton hacking with sword      | 1.10   |
|   | FTS11         | Dwarf Skeleton with axe          |        |
|   |               | and shield                       | 1.10   |
|   | FTS12         | Halfling Skeleton with dagger    |        |
|   |               | and shield                       | .98    |
|   | FTS13         | Skeleton King                    | 1.10   |
|   | FTS14         | Skeleton Priest                  |        |
|   | FTS15         | Slain Skeleton                   |        |
|   | FTS16         | Shogun Skeleton Lord             |        |
|   | FTS17         | Grim Reaper                      | 1.10   |
|   | FTS18         | Legion of Hell Standard          |        |
|   | -             | Bearer                           | 1.10   |
| † | FTS19         | Skeleton with sickle             |        |
| † | FTS20         | Skeleton stalking in chain mail, |        |
|   | ETC04         | with sword and shield            |        |
|   | FTS21         | Skeleton Warrior                 | 1.10   |
|   | FTS22         | Skeleton Rider on                |        |
|   |               | Horse of Hell                    | 2.49   |
| T | FTS23         | Skeleton Baron in plate on       |        |
| V | FTCOA         | Zombie Horse                     | 2.49   |
| 1 | FTS24         | Skeleton Warrior with bone       | 1 10   |
| + | FTCOF         | crusher mace and shield          |        |
| I | FTS25         | Skeleton Champion with haunte    |        |
|   |               | axe and laughing shield          | 1.10   |