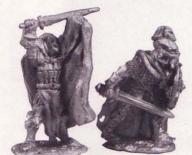

### FANTASY TRIBES

These ranges of tribal creatures were designed to bring realism to encounters with large numbers of dungeon, village, and wilderness inhabitants. The numbers marked with a bullet (•) can have up to twenty personalities.

### **FANTASY TRIBE DWARVES**

|   | FTD1          | Discoul with an annual annual  | 1.2    |
|---|---------------|--------------------------------|--------|
|   |               | Dwarf with spear and sword     |        |
| • | FTD2          | Dwarf with light crossbow an   |        |
|   |               | sword                          | . 1.10 |
|   | FTD3          | Dwarf with sword and           |        |
|   |               | pole arm                       | 1.10   |
|   | FTD4          | Dwarf with mace and axe        | 1.10   |
| • | FTD5          | Dwarf with axe and heavy       |        |
|   |               | crossbow                       | 1.10   |
| • | FTD6          | Dwarf with axe and hammer      |        |
|   | FTD7          | Dwarf with hammer and pick     |        |
|   | FTD8          | Dwarf Standard Bearer          |        |
|   |               | with axe                       | 1 10   |
|   | FTD9          | Dwarf Chieftain in plate mail  |        |
|   |               | with sword                     |        |
|   | FTD10         | Dwarf Trumpeter                |        |
|   | March Service | with sword                     | 110    |
|   | FTD11         | Female Dwarf                   |        |
|   | FTD12         | Dwarf Children (2 figs.)       | 1.10   |
|   | FTD14         | Dwarf Strotobox Ports (4 per ) | 1.10   |
|   | FTD15         | Dwarf Stretcher Party (4 pcs.) |        |
|   |               | Mounted Dwarf (2 pcs.)         |        |
|   | FTD16         | Dwarf War Engine (5 pcs.)      | . 3.98 |
| † | FTD17         | Dwarf with light crossbow      |        |
|   |               | and axe                        | 1.10   |
|   | FTD18         | Dwarf with axe and knife       | 1.10   |
| † | FTD19         | Dwarf Champion with two        |        |
|   |               | handed axe                     | 1.10   |
| t | FTD20         | Dwarf Champion in plate armo   | or     |
|   |               | with two handed sword          |        |