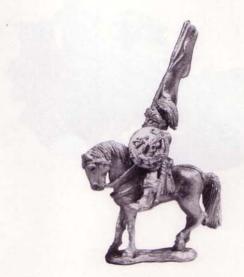

† Represents a new release. Some figures may require assembly.

|   | FANT          | ASY TRIBE TROLLS                 |        |
|---|---------------|----------------------------------|--------|
|   | FTT1          | Troll with Tree Trunk club       | 3 49   |
|   | FTT2          | Troll swinging axe               |        |
|   | FTT3          | Troll hurling rock               |        |
|   | FTT4          | Troll in chainmail               | . 33   |
|   |               | with scimitar                    | Z //Q  |
|   | FTT5          | Giant Troll in furs with axe an  |        |
|   | FILE          | shield                           |        |
|   | FTT6          | Troll Discipline Master with     | . ၁.96 |
|   | FIIO          |                                  | 7 40   |
|   | FTT7          | whip and club                    |        |
|   | FTT8          | Female Troll attacking           |        |
|   | FTT9          | Young Troll Brat                 | . 5.29 |
|   | LIIS          | Giant Half-Troll Champion        | 4 00   |
|   | ETT40         | (3 pcs.)                         | 4.98   |
|   | FTT10         | Giant Two-neaded Troil           | . 5.98 |
|   | FANTA<br>FTS1 | ASY TRIBE SKELETONS              |        |
| • | LISI          | Skeleton advancing with swore    |        |
|   | FTS2          | and shield                       | 1.10   |
|   | FISZ          | Skeleton attacking               | 110    |
|   | FTS3          | with scimitar                    | 1.10   |
| Ť | FISS          | Skeleton attacking               | 1 10   |
|   | ETC4          | with sword                       |        |
|   | FTS4          | Skeleton charging with spear.    | 1.10   |
|   | FTS5          | Skeleton attacking with axe      |        |
|   | ETCC          | and shield                       |        |
|   | FTS6          | Skeleton with bow                |        |
|   | FTS7          | Skeleton swinging club           | 1.10   |
| * | FTS8          | Skeleton advancing               |        |
|   | FTCC          | with trident                     | 1.10   |
| • | FTS9          | Skeleton attacking               |        |
|   |               | with dagger                      | 1.10   |
|   | FTS10         | Skeleton hacking with sword      | 1.10   |
|   | FTS11         | Dwarf Skeleton with axe          |        |
|   |               | and shield                       | 1.10   |
|   | FTS12         | Halfling Skeleton with dagger    |        |
|   |               | and shield                       | .98    |
|   | FTS13         | Skeleton King                    | 1.10   |
|   | FTS14         | Skeleton Priest                  |        |
|   | FTS15         | Slain Skeleton                   |        |
|   | FTS16         | Shogun Skeleton Lord             |        |
|   | FTS17         | Grim Reaper                      | 1.10   |
|   | FTS18         | Legion of Hell Standard          |        |
|   | -             | Bearer                           | 1.10   |
| † | FTS19         | Skeleton with sickle             |        |
| † | FTS20         | Skeleton stalking in chain mail, |        |
|   | ETC04         | with sword and shield            |        |
|   | FTS21         | Skeleton Warrior                 | 1.10   |
|   | FTS22         | Skeleton Rider on                |        |
|   |               | Horse of Hell                    | 2.49   |
| T | FTS23         | Skeleton Baron in plate on       |        |
| V | FTCOA         | Zombie Horse                     | 2.49   |
| 1 | FTS24         | Skeleton Warrior with bone       | 1 10   |
| + | FTCOF         | crusher mace and shield          |        |
| I | FTS25         | Skeleton Champion with haunte    |        |
|   |               | axe and laughing shield          | 1.10   |