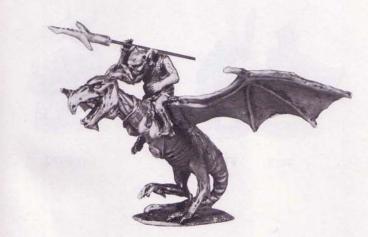

### **FANTASY TRIBE ORCS**

| • FT01       | Orc advancing with mace and     |
|--------------|---------------------------------|
|              | shield 1.10                     |
| • FT02       | Orc attacking with sword        |
| A CONTRACTOR | and shield1.10                  |
| • FTO3       | Orc advancing with sword, spear |
|              | and shield                      |
| • FTO4       | Orc charging with spear1.10     |
| • FT05       | Orc advancing with halberd 1.10 |
| • FTO6       | Orc swinging axe                |
| • FT07       | Orc firing bow                  |
| • FT08       | Orc charging with polearm 1.10  |
| • FT09       | Orc advancing with axe          |
|              | and spear                       |
| • FT010      | Orc firing crossbow 1.10        |
| • FT011      | Orc Chief with sword            |
|              | and flail                       |
| • FT012      | Orc Bodyguard with              |
|              | battleaxe                       |
| • FT013      | Orc riding Giant                |
|              | War-Wyvern (5 pcs.) 7.98        |
| FT014        | Ogron Foulbreath,               |
|              | Orc Champion (2 pcs.) 1.79      |
| † FT015      | Orc Bodyguard with Mace of      |
| 1 11013      | Thunder and shield 1.10         |
|              | munder and smeld 1.10           |
|              |                                 |