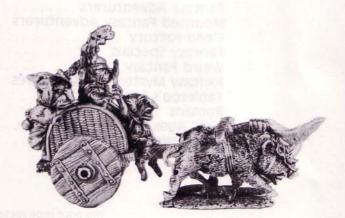

FTG19

FTG17

|   | FANTA | ASY TRIBE COBLINS           |      |
|---|-------|-----------------------------|------|
| • | FTG1  | Goblin with pole arm        | 1.10 |
|   | FTG2  | Goblin attacking with       |      |
|   |       | hand weapon                 | 1.10 |
| ۰ | FTG3  | Goblin standing with        |      |
|   |       | hand weapon                 | 1.10 |
|   | FTG4  | Goblin Chieftain            |      |
|   | FTG5  | Goblin Standard Bearer      | 1.10 |
| • | FTG6  | Great Goblin Halberdier     | 1.10 |
| • | FTG7  | Great Goblin with           |      |
|   |       | hand weapon                 | 1.10 |
| • | FTG8  | Great Goblin on Giant War   |      |
|   |       | (2 pcs.)                    | 1.79 |
| ٠ | FTG9  | Goblin on Giant War Boar    |      |
|   |       | (2 pcs.)                    | 1.79 |
|   | FTG10 | Two Drunken Goblins         | 1.79 |
| • | FTG11 | Female Goblin               | 1.10 |
|   | FTG12 | Goblin Children (2 figs.)   | 1.10 |
|   | FTG13 | Goblin King's Chariot, with | Crew |
|   |       | and Giant War Boars         |      |
|   |       | (11 pcs.)                   | 9.00 |
|   | FTG14 | Gilbert the Goblin Hero     | 1.10 |
| † | FTG15 | Goblin Priest with mace     | 1.10 |
| † | FTG16 | Goblin with short sword     |      |
|   |       | and shield                  | 1.10 |
|   | FTG17 | Goblin Archer               | 1.10 |
| t | FTG18 | Goblin with halberd         |      |
|   |       | and shield                  | 1.10 |
| t | FTG19 | Lancer on Giant War Boar    | 1.79 |