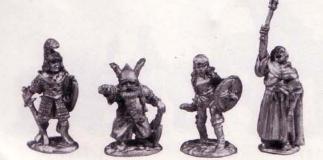

# **FANTASY** ADVENTURERS

### **FANTASY ADVENTURERS**

| FA1    | Fighter in platemail        |        |
|--------|-----------------------------|--------|
|        | with sword                  | 1.10   |
| FA2    | Wizard with staff           |        |
| FA3    | Cleric with cross and mace  | 1.10   |
| FA4    | Sneak Thief with dagger     | 1.10   |
| FA5    | Druid with sickle           |        |
| FA6    | Bard with sword and lute    | 1.10   |
| FA7    | Monk with staff             | 1.10   |
| FA8    | Ranger with sword and bow . | 1.10   |
| FA9    | Barbarian with              |        |
|        | two-handed sword            |        |
| FA10   | Paladin with sword          |        |
| FA11   | Illusionist                 |        |
| FA12   | Ninja (Assassin) with sword |        |
| FA13   | Manbeast (Weretiger)        |        |
| FA14   | Elven Hero with sword       | 1.10   |
| FA15   | Dwarf with two handed       |        |
|        | hammer                      |        |
| FA16   | Female Wizard with staff    | . 1.10 |
| FA17   | Female Thief with dagger    |        |
|        | and sack                    |        |
| FA18   | Female Cleric with mace     |        |
| FA19   | Female Fighter with sword . |        |
| FA20   | Houri with dagger           |        |
| FA21   | Evil Wizard                 |        |
| FA22   | Evil Cleric                 |        |
| FA23   | Evil Princess               |        |
| FA24   | Anti-Hero                   |        |
| FA25   | Necromancer                 |        |
| FA26   | Fighter in chainmail        |        |
| FA27   | Amazon with sword           |        |
| FA28   | Amazon Priestess            |        |
| FA29   | Dwarf Champion              |        |
| FA30   | Female Ranger               |        |
| FA31   | Paladin in full chainmail   | 1.10   |
| FA32   | Half-Orc of Grim            | 440    |
|        | Countenance                 | 1.10   |
| FA33   |                             |        |
| FA34   | Gnome Warrior-Thief         | . 1.10 |
| † FA35 | Mailed Half-Orc with        | 4 40   |
|        | shield and scimitar         | 1.10   |
| † FA36 | Singing Bard with           | 110    |
|        | enchanted lute              | 1.10   |
| EANT   | ASY ADVENTURERS BOXED SET   | 5      |
| PAINI  | ADVERTORERS BOXED SET       |        |