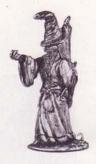

### **FANTASY TRIBE GNOMES**

| † | FTN1 | Gnome with spear and shield 1.10 |
|---|------|----------------------------------|
| † | FTN2 | Gnome Imp with javelin           |
|   |      | and shield (2)                   |
| t | FTN3 | Gnome Imp carrying bow,          |
|   |      | knife and wicker shield (2) 1.10 |
| † | FTN4 | Berserker Gnome with             |
|   |      | scimitar and shield 1.10         |
| † | FTN5 | Gnome with mace                  |
| † | FTN6 | Gnome firing bow 1.10            |