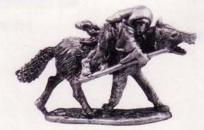

FTG19

FTG17

|   | FANTA | ASY TRIBE COBLINS           |      |
|---|-------|-----------------------------|------|
| • | FTG1  | Goblin with pole arm        | 1.10 |
|   | FTG2  | Goblin attacking with       |      |
|   |       | hand weapon                 | 1.10 |
| ۰ | FTG3  | Goblin standing with        |      |
|   |       | hand weapon                 | 1.10 |
|   | FTG4  | Goblin Chieftain            |      |
|   | FTG5  | Goblin Standard Bearer      | 1.10 |
| • | FTG6  | Great Goblin Halberdier     | 1.10 |
| • | FTG7  | Great Goblin with           |      |
|   |       | hand weapon                 | 1.10 |
| • | FTG8  | Great Goblin on Giant War   |      |
|   |       | (2 pcs.)                    | 1.79 |
| ٠ | FTG9  | Goblin on Giant War Boar    |      |
|   |       | (2 pcs.)                    | 1.79 |
|   | FTG10 | Two Drunken Goblins         | 1.79 |
| • | FTG11 | Female Goblin               | 1.10 |
|   | FTG12 | Goblin Children (2 figs.)   | 1.10 |
|   | FTG13 | Goblin King's Chariot, with | Crew |
|   |       | and Giant War Boars         |      |
|   |       | (11 pcs.)                   | 9.00 |
|   | FTG14 | Gilbert the Goblin Hero     | 1.10 |
| † | FTG15 | Goblin Priest with mace     | 1.10 |
| † | FTG16 | Goblin with short sword     |      |
|   |       | and shield                  | 1.10 |
|   | FTG17 | Goblin Archer               | 1.10 |
| t | FTG18 | Goblin with halberd         |      |
|   |       | and shield                  | 1.10 |
| t | FTG19 | Lancer on Giant War Boar    | 1.79 |