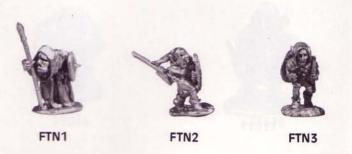

### **FANTASY TRIBE GNOMES**

| † | FTN1 | Gnome with spear and shield 1.10 |
|---|------|----------------------------------|
| † | FTN2 | Gnome Imp with javelin           |
|   |      | and shield (2)                   |
| t | FTN3 | Gnome Imp carrying bow,          |
|   |      | knife and wicker shield (2) 1.10 |
| † | FTN4 | Berserker Gnome with             |
|   |      | scimitar and shield 1.10         |
| † | FTN5 | Gnome with mace                  |
| † | FTN6 | Gnome firing bow 1.10            |