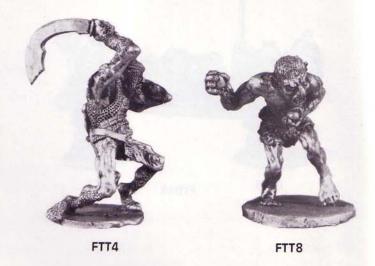

† Represents a new release. Some figures may require assembly.

|   | FANT          | ASY TRIBE TROLLS                 |        |
|---|---------------|----------------------------------|--------|
|   | FTT1          | Troll with Tree Trunk club       | 3 49   |
|   | FTT2          | Troll swinging axe               |        |
|   | FTT3          | Troll hurling rock               |        |
|   | FTT4          | Troll in chainmail               | . 33   |
|   |               | with scimitar                    | Z //Q  |
|   | FTT5          | Giant Troll in furs with axe an  |        |
|   | FILE          | shield                           |        |
|   | FTT6          | Troll Discipline Master with     | . ၁.96 |
|   | FIIO          |                                  | 7 40   |
|   | FTT7          | whip and club                    |        |
|   | FTT8          | Female Troll attacking           |        |
|   | FTT9          | Young Troll Brat                 | . 5.29 |
|   | LIIS          | Giant Half-Troll Champion        | 4 00   |
|   | ETT40         | (3 pcs.)                         | 4.98   |
|   | FTT10         | Giant Two-neaded Troil           | . 5.98 |
|   | FANTA<br>FTS1 | ASY TRIBE SKELETONS              |        |
| • | LISI          | Skeleton advancing with swore    |        |
|   | FTS2          | and shield                       | 1.10   |
|   | FISZ          | Skeleton attacking               | 110    |
|   | FTS3          | with scimitar                    | 1.10   |
| Ť | FISS          | Skeleton attacking               | 1 10   |
|   | ETC4          | with sword                       |        |
|   | FTS4          | Skeleton charging with spear.    | 1.10   |
|   | FTS5          | Skeleton attacking with axe      |        |
|   | ETCC          | and shield                       |        |
|   | FTS6          | Skeleton with bow                |        |
|   | FTS7          | Skeleton swinging club           | 1.10   |
| * | FTS8          | Skeleton advancing               |        |
|   | FTCC          | with trident                     | 1.10   |
| • | FTS9          | Skeleton attacking               |        |
|   |               | with dagger                      | 1.10   |
|   | FTS10         | Skeleton hacking with sword      | 1.10   |
|   | FTS11         | Dwarf Skeleton with axe          |        |
|   |               | and shield                       | 1.10   |
|   | FTS12         | Halfling Skeleton with dagger    |        |
|   |               | and shield                       | .98    |
|   | FTS13         | Skeleton King                    | 1.10   |
|   | FTS14         | Skeleton Priest                  |        |
|   | FTS15         | Slain Skeleton                   |        |
|   | FTS16         | Shogun Skeleton Lord             |        |
|   | FTS17         | Grim Reaper                      | 1.10   |
|   | FTS18         | Legion of Hell Standard          |        |
|   | -             | Bearer                           | 1.10   |
| † | FTS19         | Skeleton with sickle             |        |
| † | FTS20         | Skeleton stalking in chain mail, |        |
|   | ETC04         | with sword and shield            |        |
|   | FTS21         | Skeleton Warrior                 | 1.10   |
|   | FTS22         | Skeleton Rider on                |        |
|   |               | Horse of Hell                    | 2.49   |
| T | FTS23         | Skeleton Baron in plate on       |        |
| V | FTCOA         | Zombie Horse                     | 2.49   |
| 1 | FTS24         | Skeleton Warrior with bone       | 1 10   |
| + | FTCOF         | crusher mace and shield          |        |
| I | FTS25         | Skeleton Champion with haunte    |        |
|   |               | axe and laughing shield          | 1.10   |