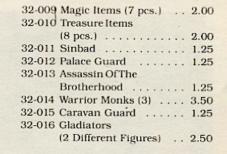

|
|         | Champion 5.00                 |
| 31-013  | Chaotic Monk blessing         |
|         | with Mace 1.25                |
|         | Carak, The Evil Prince . 1.25 |
| 31-015  | Slayai, Evil High             |
|         | Sorceress 1.25                |
| 31-016  | Druid and Bear 2.50           |
| 31-017  | Demon Beast 4.50              |
| 31-018  | Screaming Ogre with           |
|         | Tree Stump 3.00               |
| 31-019  | Horned Cyclops 3.00           |
| 31-020  | Wererat 1.25                  |
| 31-021  | Eagle 2.50                    |
| 31-022  | Wratth 1.25                   |
| 31-023  | Lizardmen                     |
|         | (3 Different Figures) 3.50    |
|         |                               |
|         |                               |





| TANK.                     | 28 98                |                                  | NAME OF TAXABLE PARTY. |
|---------------------------|----------------------|----------------------------------|------------------------|
| 33-035<br>VARIATIONS      | 32-036<br>VARIATIONS | 33-032 33-037<br>S               |                        |
| DENIZEN IMPORTS           |                      |                                  |                        |
| 33-030 Dwarf, Scale Armor | with 33              | 3-034 Dwarf, Scale Armor, with   |                        |
| Mattock or Axe .          | 1.25                 | Sword or Halbard 1.2             | 15                     |
| 33-031 Dwarf, Leather Arm | nor, with 33         | 3-035 Dwarf, Leather Armor, with |                        |
| Mat