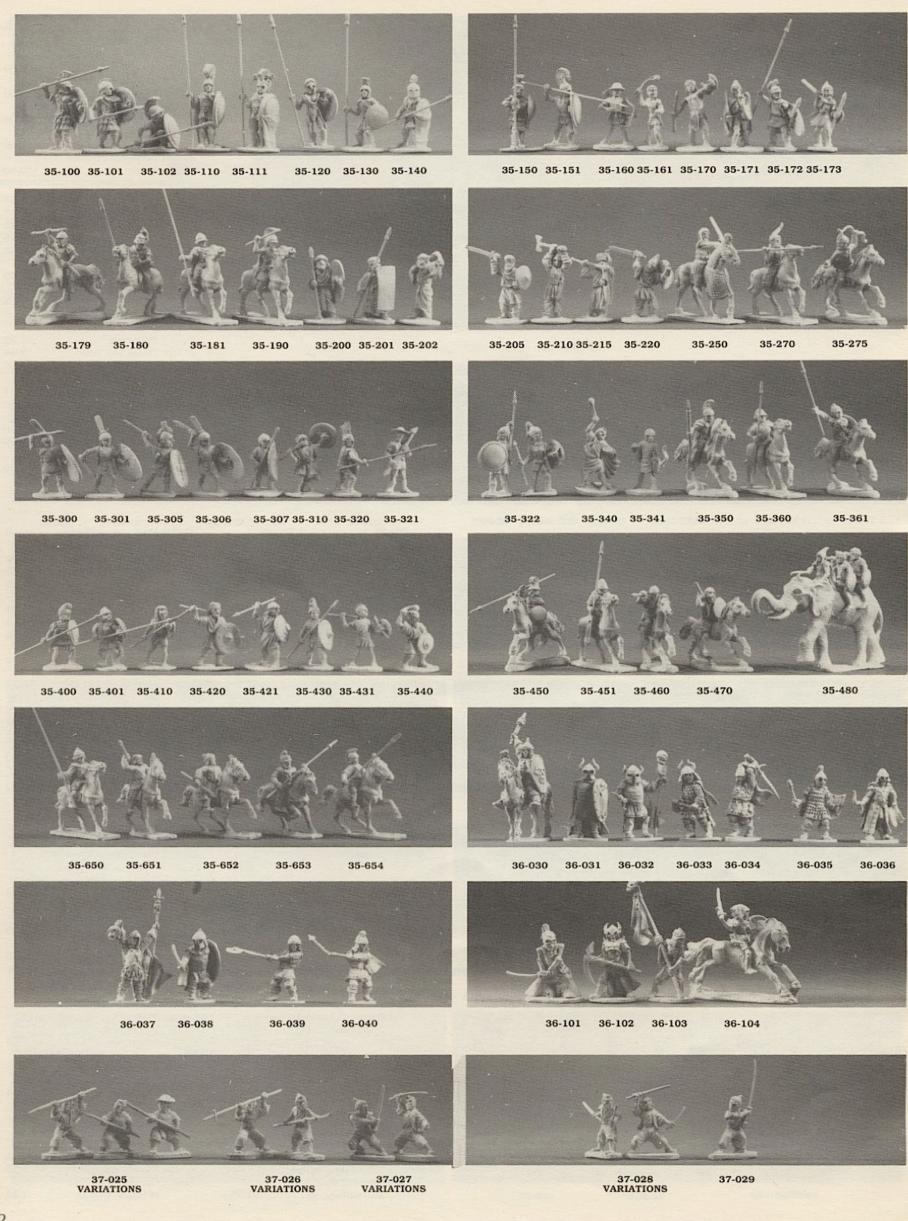

g with        |      |        | Two Swords 1.25            |
| halberd                          | 1.25 | 34-015 | Sly Half Orc               |
| 34-006 Orc swinging axe          | 1.25 |        | Hero 1.25                  |
| 34-007 Orc firing bow            | 1.25 | 34-016 | Sty the Synister High      |
| 34-008 Ore charging with         |      |        | Chieftan with Runic        |
| polearm                          | 1.25 |        | Scimitar 1.25              |
| 34-009 Orc firing crossbow       | 1.25 | 34-017 | Darco - Orc Lord 1.25      |
| 34-010 Orc chief with sword      |      | 34-018 | Orc Hero with Mace         |
| and flail                        | 1.25 |        | of Souls 1.25              |
|                                  |      |        |                            |



# The Hoplites 35-010 Command Group ...... 4.50 35-100 Elite Hoplite, thrusting with spear ..... 4.50 35-101 Elite Hoplite, with spear, in reserve ...... 4.50 35-102 Hoplite, crouching to receive cavalry ...... 4.50 35-110 Lacedaemonian Hoplite (Spartan), in reserve ... 4.50 35-111 Lacedaemonian Hoplite. draped shield, in reserve ...... 4.50 35-120 Theban Hoplite, naked, 4th rank ...... 4.50 35-130 Illyrian Hoplite. 3rd rank ...... 4.50 35-140 Corinthian Hoplite, spear across chest ...... 4.50 35-150 Attic Hoplite, marching order ...... 4.50 35-151 Attic Hoplite, thrusting 35-170 Peltast, throwing advancing ...... 4.50 35-172 Thureophorus with javelin and long spear ..... 4.50 35-173 Thracian Heavy Peltast ..... 4.50 35-179 Thracian Light Cavalry with javelin ...... 4.50 35-180 Heavy Cav