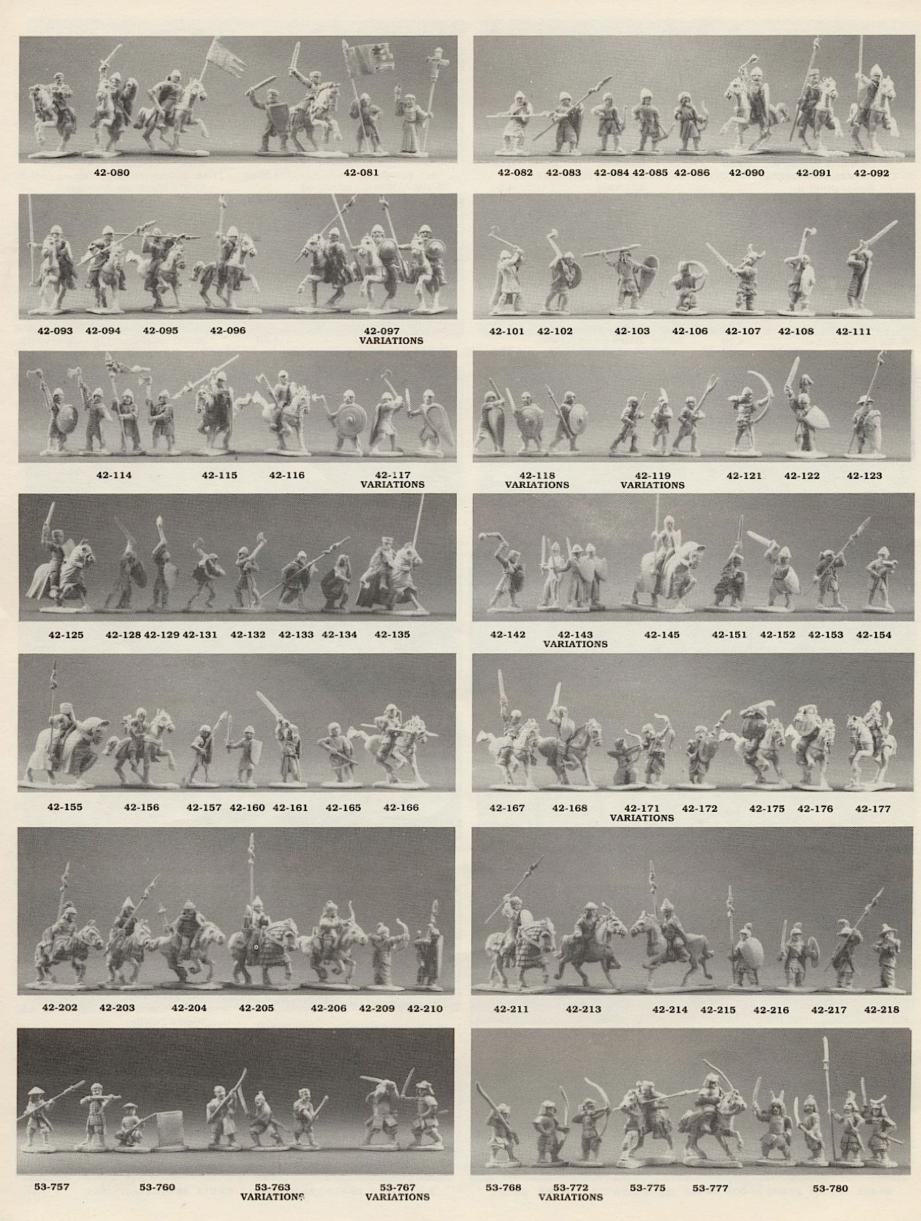

|        | Sword               | 1.25 |
| 39-008 | Fighter with        |      |
|        | Mace and shield     | 1.25 |
| 39-009 | Mage casting Spell  | 1.25 |
| 39-010 | Cleric with Flail   | 1.25 |
| 39-011 | Female Assassin     | 1.25 |
| 39-012 | Dwarf with Hammer   | 1.25 |
| 39-014 | Fighter with        |      |
|        | Two Handed Sword    | 1.25 |
| 39-015 | Enchantress         | 1.25 |
| 39-016 | Goblin with Axe     | 1.25 |
| 39-017 | Wraith              | 1.25 |
| 39-018 | Orc with Mace       | 1.25 |
|        | Reptile             |      |
| 39-022 | Heroine with Sword  | 1.25 |
| 39-023 | Hero with           |      |
|        | Sword and Shield    | 1.25 |
|        | Paladin,            |      |
|        | drawing Sword       | 1.25 |



39-010 39-011 39-012 39-014 39-015



# RAL PARTHA

| 1200    | A.D.                                            |
|---------|-------------------------------------------------|
| 42-080  | Norman Command                                  |
|         | Set 4.50                                        |
| 42-081  | Frankish Command                                |
|         | Set 4.50                                        |
| 42-082  | Norman Heavy Infantry                           |
|         | with spear 4.50                                 |
| 42-083  | Italian Heavy Infantry                          |
|         | with spear 4.50                                 |
|         | Norman Light Archer 4.50                        |
|         | Heavy Crossbowman 4.50                          |
| 42-086  | Maronite/Syrian