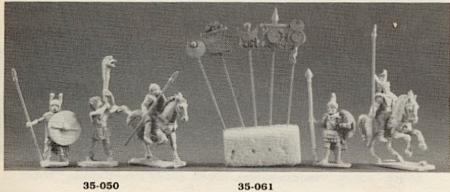

, and the great Black Prince himself.

Set 25-501 contains: Leonaran's Golden Horde of 72 unblemished foot warriors, 12 stalwart knights, Tör-ak the guardian Minotaur, and Leonaran mounted on Goldancer.

# **ARMY** CORE **PACKS**



25-500



31-001 31-002

31-003 31-004 31-005 31-006 31-007



31-008 31-009 31-010

31-011 31-012 31-013 31-014



31-021

31-022

31-023



32-001

32-003 32-004 32-005 32-006



32-012 32-013

32-014

32-015



32-016





34-009



34-010 34-011

34-012 34-013

Command packs shown below. A complete listing of the 35 line (The Hoplites) appears on page 23.



35-010

35-020



35-030

35-040/060



25-501



31-015 31-016 31-017 31-018 31-019 31-020



32-010 32-009



33-030 VARIATIONS 33-031 VARIATIONS 33-034 VARIATIONS 34-014 34-015 34-016 34-017 34-018



35-050

# FIEND FACTORY

|        | Lord of Darkness       | 1.75 |
|--------|------------------------|------|
| 31-002 | Wraith Rider on Winged |      |
|        | Mount (3 pcs.) 5       | 5.00 |
| 31-003 | Ghost                  | 1.25 |
| 31-004 | Ghoul                  | 1.25 |
| 31-005 | Minotaur               | 1.75 |
| 31-006 | Werewolf               | 1.25 |
|        |                        |      |

# **FANTASY SPECIALS**

| 32-001 | Necromancer with Female |
|--------|-------------------------|
|        | Sacrifice on altar      |
|        | (3 pcs.) 4.00           |
| 32-003 | Robin Hood 1.2          |
| 32-004 | Soothsayer 1.25         |
| 32-005 | The White Knight 1.2    |
| 32-006 | Black Knight 1.25       |
| 32-007 | Kor, The Barbarian      |
|        | King 1.2