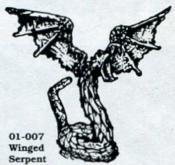

#### Personalities

Reap the harvest of Tom Meier's fertile imagination as you choose from among high priests, witches, wizards, dragons, champions — all the creatures of your fantasies.

| 01-001 EvilWizard,                  |         |
|-------------------------------------|---------|
| casting spell                       | 1.25    |
| 01-002 Super Hero, on Super         | r Heavy |
| Horse, with axe                     |         |
| 01-003 Balrog                       |         |
| 01-004 Cleric, cloaked, with        |         |
| staff                               | 1.25    |
| 01-005 Winged Gremlin .             | 1.25    |
| 01-007 Winged Serpent               | 2.50    |
| 01-009 Barbarian Hero               | 1.25    |
| 01-010 Hill Troll                   | 2.50    |
| 01-011 Angel                        | 2.50    |
| 01-012 Archangel                    | 2.50    |
| 01-013 Assassin                     | 1.25    |
| 01-015 Super hero, with axe         |         |
| (dismounted 002)                    |         |
| 01-017 Pegasus, with rider          | 4.50    |
| 01-018 Adventuress                  | 1.25    |
| 01-019 Angel of Death               | 3.00    |
| 01-021 Elf Princess                 | 1.25    |
| 01-022 Elf Lord                     | 1.25    |
| 01-023 Shield Maiden                |         |
| 01-024 "Foregum" Super Her          |         |
| barechested                         |         |
| 01-025 Super Hero, in plate a       |         |
| on Super Heavy Hors                 |         |
| 01-027 Ranger, mounted and          |         |
| on foot                             | 4.00    |
| 01-028 Gremlin War Party (3         |         |
| 01-030 Wraith                       | 1.25    |
| 01-031 Dwarf Lord                   | 1.25    |
| 01-032 Centaur, with spear          | 2.50    |
| 01-034 Land Dragon,<br>with Captain |         |
|                                     |         |
| 01-035 Land Dragon, with            |         |
| Lancer or Captain                   |         |
| 01-037 Monk                         | 1.25    |
| 01-038 Winged Panther               | 3.50    |
|                                     |         |