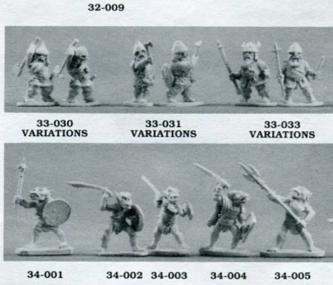

# **Fantasy Specials**

| 32-001 Necromancer with Female | 32-008 Princess Dar,               |
|--------------------------------|------------------------------------|
| Sacrifice on altar             | Sorceress of Light 1.25            |
| (3 pcs.) 4.0                   | 0 32-009 Magic Items (7 pcs.) 2.00 |
| 32-002 Dungeon Torturess       | 32-010 Treasure Items              |
| with Whip 1.2                  | 5 (8 pcs.) 2.00                    |
| 32-003 Robin Hood 1.2          | 5 32-011 Sinbad 1.25               |
| 32-004 Soothsayer 1.2          | 5 32-012 Palace Guard 1.25         |
| 32-005 The White Knight 1.2    | 5 32-013 Assassin Of The           |
| 32-006 Black Knight 1.2        | 5 Brotherhood 1.25                 |
| 32-007 Kor, The Barbarian      | 32-014 Warrior Monks (3) 3.50      |
| King 1.2                       | 5 32-015 Caravan Guard 1.25        |

| mor, with |
|-----------|
| , with    |
| 1.25      |
|           |
| 1.25      |
|           |
| 1         |

### Orcs

| Oles                             |                                   |
|----------------------------------|-----------------------------------|
| 34-001 Ore advancing with        | 34-008 Orc charging with          |
| mace and shield 1.25             | polearm 1.25                      |
| 34-002 Orc attacking with sword  | 34-009 Orc firing crossbow 1.25   |
| and shield 1.25                  | 34-010 Orc chief with sword       |
| 34-003 Ore advancing with sword, | and flail 1.25                    |
| spear and shield 1.25            | 34-011 Orc Bodyguard with         |
| 34-004 Ore charging with         | battleaxe 1.25                    |
| spear 1.25                       | 34-012 Ogron Foulbreath, Orc      |
| 34-005 Ore advancing with        | Champion (2 pcs.) 1.75            |
| halberd 1.25                     | 34-013 Orc Bodyguard with Mace of |
| 34-006 Orc swinging axe 1.25     | Thunder and shield 1.25           |
| 34-007 Orc firing bow 1.25       |                                   |
|                                  |                                   |

| THE    | HOPLITES                              |
|--------|---------------------------------------|
|        | Command Group 4.50                    |
| 35-100 | Elite Hoplite, thrusting with         |
|        | spear 4.50                            |
| 35-101 | Elite Hoplite, with spear,            |
|        | in reserve 4.50                       |
| 35-102 | Hoplite, crouching to receive         |
| 05 110 | cavalry 4.50                          |
| 35-110 | Lacedaemonian Hoplite                 |
|        | (Spartan), in reserve 4.50            |
| 35-111 | Lacedaemonian Hoplite.                |
|        | draped shield, in                     |
| 05 100 | reserve 4.50                          |
| 35-120 | Theban Hoplite, naked,                |
| 05 100 | 4th rank 4.50                         |
| 35-130 | Illyrian Hoplite,                     |
| 05 110 | 3rd rank 4.50                         |
|        | Corinthian Hoplite, spear             |
|        | across chest 4.50                     |
| 35-150 | Attic Hoplite, marching               |
| 05 151 | order 4.50                            |
| 33-131 | Attic Hoplite, thrusting              |
| 05 100 | with spear 4.50<br>Cretan Archer 4.50 |
|        |                                       |
|        | Greek Slinger 4.50                    |
|        | Peltast, throwing                     |
|        | javelin 4.50<br>Thracian Peltast,     |
| 33-171 |                                       |
| 25 170 | advancing 4.50                        |
|        | Thureophorus with javelin             |
|        | and long spear 4.50<br>Thracian Heavy |
|        | Peltast 4.50                          |
|        | Thracian Light Cavalry with           |
|        |                                       |
|        | javelin 4.50<br>Heavy Cavalry, scale  |
|        | cuirass 4.50                          |
|        | cuirass 4.50                          |