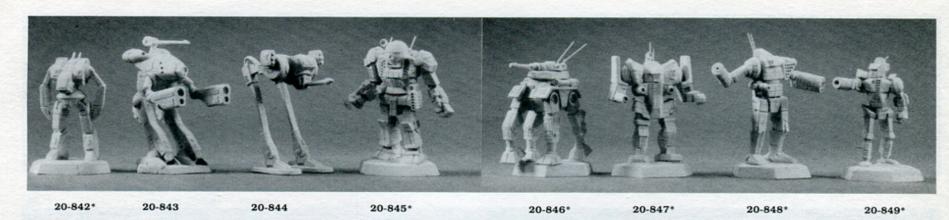

Battletech™ miniatures are scaled 33.5 m.m. = 1 m

#### Battletech

| 20-842 ARC-3R Archer     | 3.00 | 20-852 CPLT-CI Catapult   | 4.00 |
|--------------------------|------|---------------------------|------|
| 20-843 MAD-3R Marauder   | 5.00 | 20-853 PNT-9R Panther     | 3.00 |
| 20-844 LCT-1V Locust     | 3.00 | 20-854 HBK-4G Hunchback . | 3.50 |
| 20-845 AS-7D Atlas       | 5.00 | 20-855 OTL-4D Ostsol      | 4.00 |
| 20-846 GOL-1H Goliath    | 4.00 | 20-856 ZEU-6S Zeus        | 4.50 |
| 20-847 AWS-8Q Awesome    | 4.00 | 20-857 UMR-60 Urbanmech . | 2.50 |
| 20-848 ON1-K Orion       | 4.00 | 20-858 CDA-2A Cicada      | 3.00 |
| 20-849 CN9-A Centurion   | 3.00 | 20-859 SCP-1N Scorpion    | 4.00 |
| 20-850 FS9-H Firestarter | 3.00 | 20-860 VTR-9B Victor      | 4.50 |
| 20-851 VLK-QA Valkyrie   | 3.00 |                           |      |
|                          |      |                           |      |