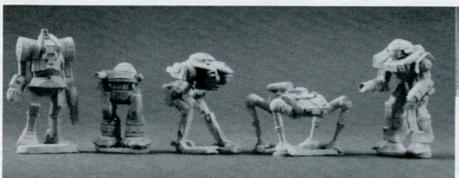

Battletech™ miniatures are scaled 33.5 m.m. = 1 m

#### Battletech

| 20-842 ARC-3R Archer     | 3.00 | 20-852 CPLT-CI Catapult   | 4.00 |
|--------------------------|------|---------------------------|------|
| 20-843 MAD-3R Marauder   | 5.00 | 20-853 PNT-9R Panther     | 3.00 |
| 20-844 LCT-1V Locust     | 3.00 | 20-854 HBK-4G Hunchback . | 3.50 |
| 20-845 AS-7D Atlas       | 5.00 | 20-855 OTL-4D Ostsol      | 4.00 |
| 20-846 GOL-1H Goliath    | 4.00 | 20-856 ZEU-6S Zeus        | 4.50 |
| 20-847 AWS-8Q Awesome    | 4.00 | 20-857 UMR-60 Urbanmech . | 2.50 |
| 20-848 ON1-K Orion       | 4.00 | 20-858 CDA-2A Cicada      | 3.00 |
| 20-849 CN9-A Centurion   | 3.00 | 20-859 SCP-1N Scorpion    | 4.00 |
| 20-850 FS9-H Firestarter | 3.00 | 20-860 VTR-9B Victor      | 4.50 |
| 20-851 VLK-QA Valkyrie   | 3.00 |                           |      |
|                          |      |                           |      |