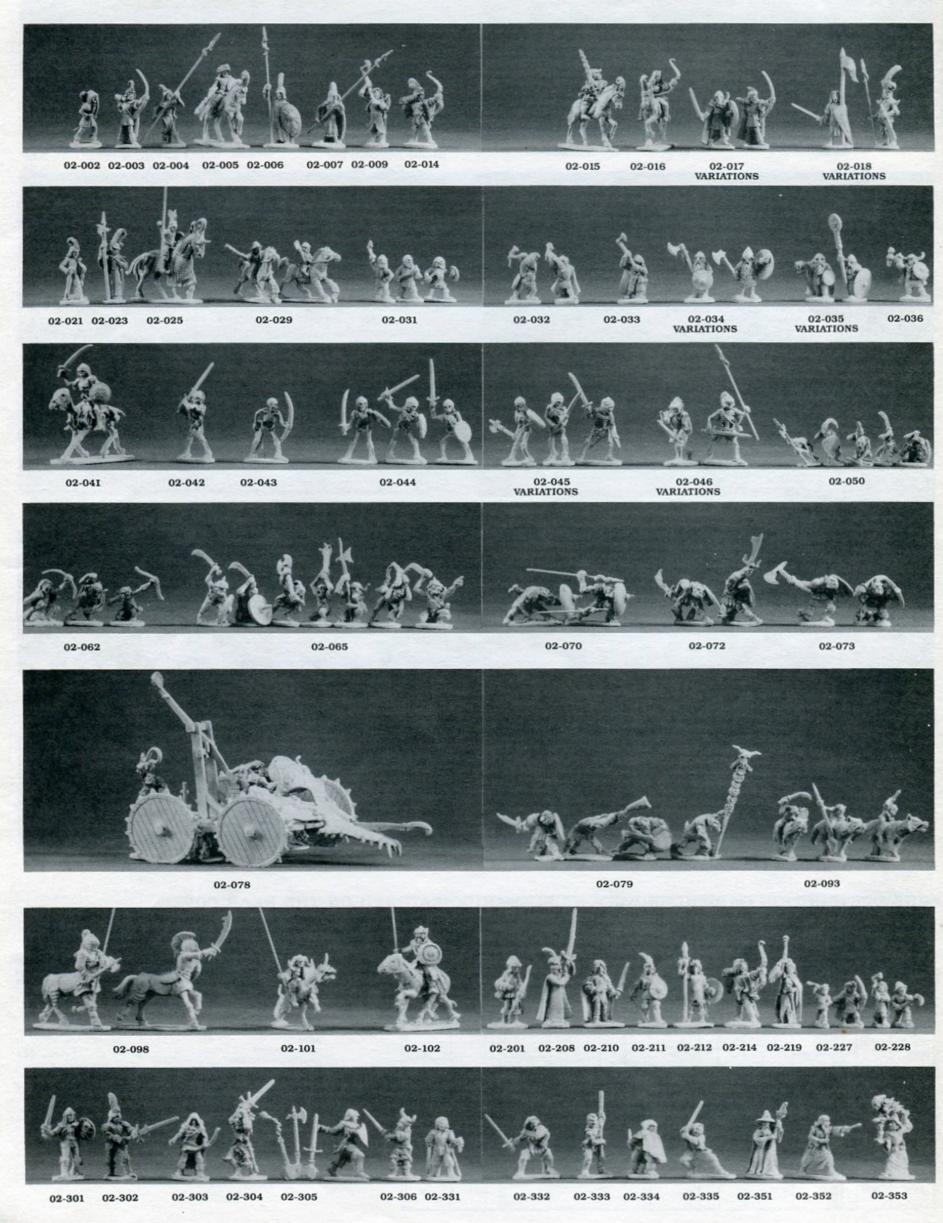

| Fantas | y Armies                                              |       |
|--------|-------------------------------------------------------|-------|
| 02-002 | Wood Elf, with bow                                    |       |
|        | and sword (6)                                         | 4.50  |
| 02-003 | Wood Elf, firing<br>bow (6)                           | 4.50  |
| 02-004 | Wood Elf, with pike (6)                               | 4.50  |
|        | Wood Elf Cavalry,                                     |       |
| 02 006 | with spear (3) Sea Elf, upright                       | 4.50  |
| 02-006 | pike (6)                                              | 4.50  |
| 02-007 | Sea Elf, advancing                                    |       |
| 00 000 | with pike (6) Sea Elf, striking                       | 4.50  |
| 02-009 | with axe (6)                                          | 4.50  |
|        | High Elf, firing bow (6) .                            | 4.50  |
| 02-015 | High Elf Cavalry, with                                | 1 50  |
| 02-016 | great sword (3)<br>Elf Horse Archer (3)               | 4.50  |
|        | Starbrow's Select (6) .                               | 4.50  |
|        | Starbrow's Command .                                  | 4.50  |
|        | Elf Command Group .                                   | 4.50  |
|        | The Elf Chariot Deep Elf, firing                      | 10.00 |
| 02-021 | bow (6)                                               | 4.50  |
| 02-023 | Deep Elf, with                                        |       |
| 02.025 | halberd (6)                                           | 4.50  |
| 02-025 | with lance (3)                                        | 4.50  |
| 02-029 | Mounted Halflings,                                    |       |
|        | clubs,axes (4)                                        | 4.50  |
|        | Dwarf Axemen (6) Elite Dwarf                          | 4.50  |
| 02-002 | Axemen (6)                                            | 4.50  |
| 02-033 | Dwarf, with two-                                      |       |
| 02.034 | handed axe (6)<br>Brotherhood of                      | 4.50  |
|        | the Axe (6)                                           | 4.50  |
| 02-035 | Brotherhood of                                        |       |
| 02.036 | the Axe Command (4) .<br>Dwarf, striking              | 4.50  |
| 02-030 | with hammer (6)                                       | 4.50  |
| 02-038 | Dwarf, with                                           |       |
| 03-030 | crossbow (6)                                          | 4.50  |
|        |                                                       | 4.50  |
| 02-040 | Skeleton Command                                      |       |
| 00.041 | Group (4)                                             | 4.50  |
|        | Knight (3)                                            | 4.50  |
| 02-042 | Skeletal Knights (6)                                  | 4.50  |
|        | Skeletal Archers (6)                                  | 4.50  |
| 02-044 | Assorted Skeletal Melee                               | 4.50  |
| 02-045 | Troops (6)                                            | 4.50  |
|        | Devastation (6)                                       | 4.50  |
| 02-046 | Dealers of                                            |       |
|        | Devastation<br>Command (4)                            | 4.50  |
| 02-050 | Goblin -                                              |       |
|        | Imp Skirmishers (8) .                                 |       |
|        | Fangs of Fury (6) Fangs of Fury                       | 4.50  |
| 02-039 | Command (4)                                           | 4.50  |
|        | Lesser Orc                                            |       |
|        | Archers (6)                                           | 4.50  |
|        | Melee Troops (6)                                      | 4.50  |
| 02-070 | Orc Spearmen (6)                                      | 4.50  |
| 02-072 | Orc Spearmen (6) Orc Swordsmen (6) Korg's Killers (6) | 4.50  |
| 02-073 | Korg's Killers (6) Korg's Killers                     | 4.50  |
|        | Command (4)                                           | 4.50  |
|        |                                                       |       |

| 02-077 Of Archers (6)           | 4.00  |
|---------------------------------|-------|
| 02-078 The War Machine          | 20.00 |
| 02-079 Orc Command Group .      | 4.50  |
| 02-093 Wolf Riders, mixed       |       |
| weapons (4)                     | 4.50  |
| 02-094 Wolf Riders, with        | 4.00  |
|                                 |       |
| bows (4)                        | 4.50  |
| 02-095 Centaur                  |       |
| Skirmishers (3)                 | 4.50  |
| 02-096 Winged                   |       |
|                                 | 4.50  |
| 02-097 The Steel Wind (3)       |       |
| 02-097 The Steel wind (3)       | 4.50  |
| 02-098 The Steel Wind           |       |
| Command (2)                     | 4.50  |
| Command (2)                     | 4.50  |
| 02-102 Hexatrix Riders (3)      | 4.50  |
|                                 |       |
| Diame Chanatan                  |       |
| Player Characters               |       |
| 00 001 Wood Fif how             | 1 05  |
| 02-201 Wood Elf, bow            | 1.25  |
| 02-208 Sea Elf, sword           |       |
| 02-210 High Elf, sword          | 1.25  |
| 02-211 High Elf. sword          | 1.25  |
| 02-212 High Elf, spear          |       |
| 02-214 High Elf, bow            |       |
| 02-214 Fight Ell, bow           |       |
| 02-219 Elf Mage                 | 1.25  |
| 02-227 Halflings, bow.          |       |
| sling (2)                       | 1.25  |
| 02-228 Halflings, axe,          |       |
| shield (2)                      | 1.25  |
| 02-233 Dwarf, axe               | 1.25  |
| 02 224 Dwarf sword              | 1.25  |
| 02-234 Dwarf, sword             |       |
| 02-235 Dwarf, axe               | 1.25  |
| 02-239 Dwarf Leader             | 1.25  |
| 02-272 Orc, sword               | 1.25  |
| 02-275 Orc, mace                | 1.25  |
| 02-278 Orc Archer               | 1.25  |
| 02-279 Orc Leader               |       |
|                                 | 1.25  |
| 02-301 Fighter, with platemail, |       |
| runesword and shield .          | 1.25  |
| 02-302 Paladin, with great      |       |
|                                 | 1.25  |
| 02-303 Ranger in mail, with     |       |
|                                 | 1 05  |
| bow                             | 1.25  |
| 02-304 Chaotic Warrior,         |       |
| with greatsword                 | 1.25  |
| 02-305 Fighter, charging        |       |
|                                 | 1.25  |
| 2-306 Barbarian, swinging with  |       |
|                                 |       |
| two-handed sword                | 1.25  |
|                                 | 1.25  |
|                                 | 1.25  |
| 2-333 Acrobatic Thief           | 1.25  |
|                                 | 1.25  |
| 2-335 Ninia Assassin            | 1.25  |
| 22.351 Wigged with Ct-ff        |       |
|                                 | 1.25  |
| 2-352 Adventurer Wizard         | 1.25  |
|                                 | 1.25  |
|                                 | 1.25  |
| 2-355 Wizard with               |       |
|                                 | 1.25  |
|                                 | 2.20  |
|                                 |       |
|                                 |       |