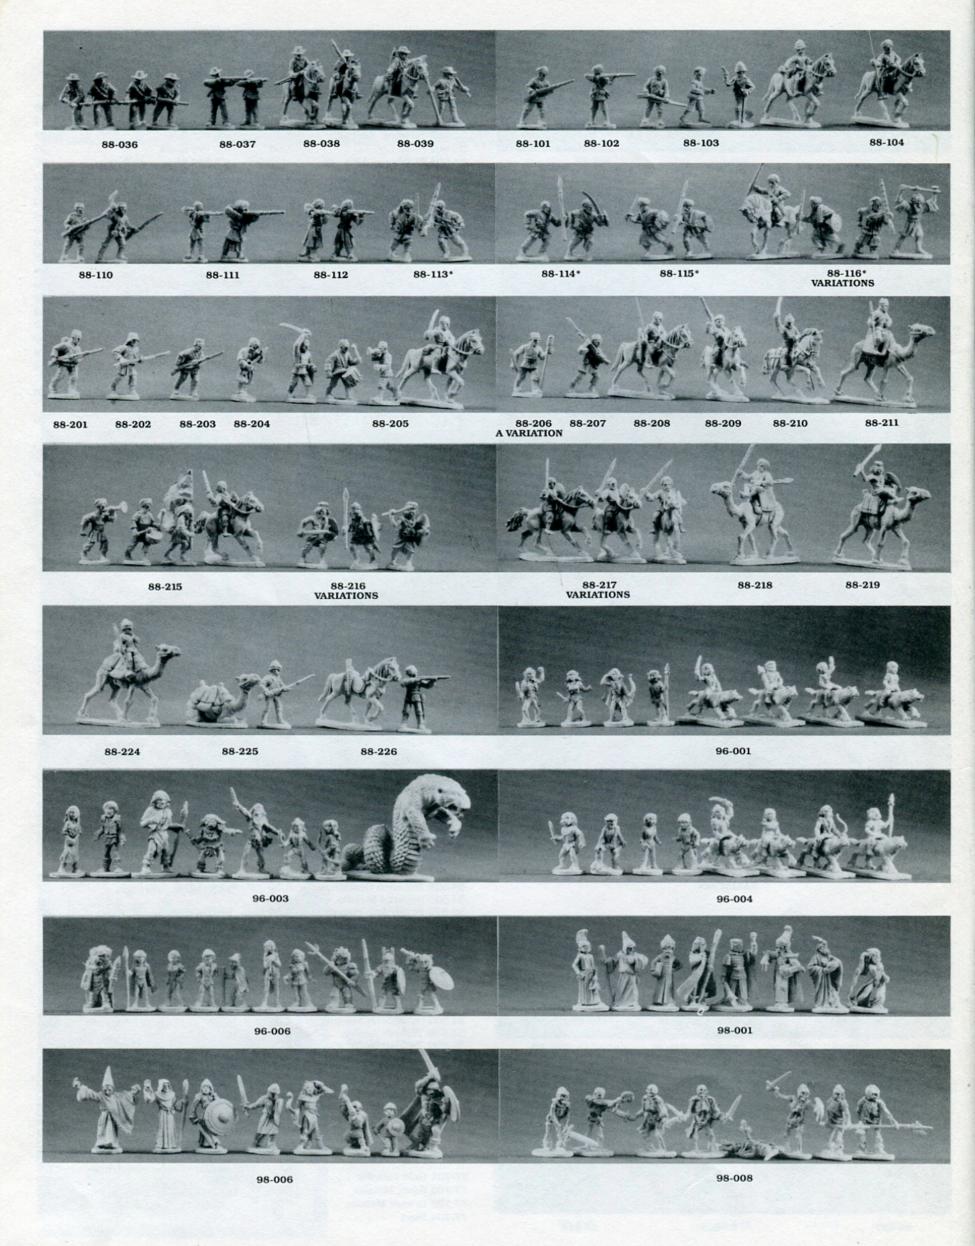

#### Children of the Night 13-002 Hill Giant . . . . . . . 4.50 13-003 Trolls (2) . . . . . . . . 4.50 13-017 Giant in mail armor . 4.50 13-020 Cyclops . . . . . . . . 4.50 13-023 Assassins (3) . . . . . . 3.50 13-031 Two-Headed Ogre with Lunch . . . . . . . 4.50 13-033 Giant Doom Wurm . . 7.00 13-035 Samurai Player Characters (4) . . . . . 4.50 13-037 Priests and Sorcerers (4) . . . . . . 4.50 13-038 Dwarf Player Characters (4) . . . . . 4.50 13-039 Japanese Ogre with naginata . . . . . . . . 4.00 13-040 Women Magic-Users (4) . . . . . . . . 4.00

13-042 Atlantean Heroes (4) . 4.00

|        | Hero                 | 4.00  |
|--------|----------------------|-------|
| 13-045 | Ninja Assassins (3)  | 3.50  |
| 13-100 | War Eagle            | 15.00 |
|        |                      |       |
| Run    | equest™              |       |
|        |                      |       |
| 18-001 | Shamans (3)          | 3.50  |
| 18-002 | Broo (3)             | 3.50  |
| 18-003 | Fachan               | 2.50  |
| 18-004 | Spirits & Ghosts (3) | 3.50  |
| 18-005 | Headhanger           | 4.00  |
| 18-006 | Lunar Troopers (3)   | 3.50  |
| 18-007 | Wyrm                 | 4.00  |
| 18-008 | Orlanth Cultists (3) | 3.50  |
|        |                      |       |

13-044 Armored Amphibian

18-006

18-007

20-101 20-102 20-103 20-104 20-105 20-106 20-107 20-108 20-109

20-406

20-407 A VARIATION

20-812

20-813

# **Army Core Packs**

| 25-036 Macedonian 50.00     | 25-134 Anglo Norman (1072 AD to |
|-----------------------------|---------------------------------|
| 25-127 Japanese (1050 AD to | 1181 AD) 36.00                  |
| 1542 AD) 40.00              | 25-500 Black Prince's Chaotic   |
|                             | Army 100.00                     |

#### Fiend Factory

| 31-0 | 01 Lord of Darkness 1.75  | 31-013 Chaotic Monk blessing         |
|------|---------------------------|--------------------------------------|
| 31-0 | 02 Wraith Rider on Winged | with Mace 1.25                       |
|      | Mount (3 pcs.) 5.00       | 31-014 Carak, The Evil Prince . 1.25 |
| 31-0 | 03 Ghost 1.25             | 31-015 Slayai, Evil High             |
| 31-0 | 04 Ghoul 1.25             | Sorceress 1.25                       |
| 31-0 | 05 Minotaur 1.75          | 31-016 Druid and Bear 2.50           |
|      | 06 Werewolf 1.25          | 31-017 Demon Beast 4.50              |
| 31-0 | 07 Zombie 1.25            | 31-018 Screaming Ogre with           |
| 31-0 | 08 Medusa 1.25            | Tree Stump 3.00                      |
| 31-0 | 09 Mummy 1.25             | 31-019 Horned Cyclops 3.00           |
|      | 10 Mindslayer 1.25        | 31-020 Wererat 1.25                  |
| 31-0 | 11 Bruise Brothers 3.50   | 31-021 Eagle 2.50                    |
| 31-0 | 12 Giant Half-Troll       |                                      |
|      | Champion 5.00             |                                      |
|      |                           |                                      |

# **Fantasy Specials**

| 32-001 Necromancer with Female | 32-008 Princess Dar,               |
|--------------------------------|------------------------------------|
| Sacrifice on altar             | Sorceress of Light 1.25            |
| (3 pcs.) 4.0                   | 0 32-009 Magic Items (7 pcs.) 2.00 |
| 32-002 Dungeon Torturess       | 32-010 Treasure Items              |
| with Whip 1.2                  | 5 (8 pcs.) 2.00                    |
| 32-003 Robin Hood 1.2          | 5 32-011 Sinbad 1.25               |
| 32-004 Soothsayer 1.2          | 5 32-012 Palace Guard 1.25         |
| 32-005 The White Knight 1.2    | 5 32-013 Assassin Of The           |
| 32-006 Black Knight 1.2        | 5 Brotherhood 1.25                 |
| 32-007 Kor, The Barbarian      | 32-014 Warrior Monks (3) 3.50      |
| King 1.2                       | 5 32-015 Caravan Guard 1.25        |

### Orcs

| Oles                             |                                   |
|----------------------------------|-----------------------------------|
| 34-001 Ore advancing with        | 34-008 Orc charging with          |
| mace and shield 1.25             | polearm 1.25                      |
| 34-002 Orc attacking with sword  | 34-009 Orc firing crossbow 1.25   |
| and shield 1.25                  | 34-010 Orc chief with sword       |
| 34-003 Ore advancing with sword, | and flail 1.25                    |
| spear and shield 1.25            | 34-011 Orc Bodyguard with         |
| 34-004 Ore charging with         | battleaxe 1.25                    |
| spear 1.25                       | 34-012 Ogron Foulbreath, Orc      |
| 34-005 Ore advancing with        | Champion (2 pcs.) 1.75            |
| halberd 1.25                     | 34-013 Orc Bodyguard with Mace of |
| 34-006 Orc swinging axe 1.25     | Thunder and shield 1.25           |
| 34-007 Orc firing bow 1.25       |                                   |
|                                  |                                   |

| THE    | HOPLITES                              |
|--------|---------------------------------------|
|        | Command Group 4.50                    |
| 35-100 | Elite Hoplite, thrusting with         |
|        | spear 4.50                            |
| 35-101 | Elite Hoplite, with spear,            |
|        | in reserve 4.50                       |
| 35-102 | Hoplite, crouching to receive         |
| 05 110 | cavalry 4.50                          |
| 35-110 | Lacedaemonian Hoplite                 |
|        | (Spartan), in reserve 4.50            |
| 35-111 | Lacedaemonian Hoplite.                |
|        | draped shield, in                     |
| 05 100 | reserve 4.50                          |
| 35-120 | Theban Hoplite, naked,                |
| 05 100 | 4th rank 4.50                         |
| 35-130 | Illyrian Hoplite,                     |
| 05 110 | 3rd rank 4.50                         |
|        | Corinthian Hoplite, spear             |
|        | across chest 4.50                     |
| 35-150 | Attic Hoplite, marching               |
| 05 151 | order 4.50                            |
| 33-131 | Attic Hoplite, thrusting              |
| 05 100 | with spear 4.50<br>Cretan Archer 4.50 |
|        |                                       |
|        | Greek Slinger 4.50                    |
|        | Peltast, throwing                     |
|        | javelin 4.50<br>Thracian Peltast,     |
| 33-171 |                                       |
| 25 170 | advancing 4.50                        |
|        | Thureophorus with javelin             |
|        | and long spear 4.50<br>Thracian Heavy |
|        | Peltast 4.50                          |
|        | Thracian Light Cavalry with           |
|        |                                       |
|        | javelin 4.50<br>Heavy Cavalry, scale  |
|        | cuirass 4.50                          |
|        | cuirass 4.50                          |

THE HODI ITES

|        | Thessalian Heavy                    |
|--------|-------------------------------------|
|        | Cavalry 4.50                        |
| 35-190 | Cavalry 4.50<br>Medium Cavalry 4.50 |
|        | Command Group 4.50                  |
| 35-200 | Immortal Spearman, in line,         |
|        | attacking 4.50                      |
| 35-201 | Royal Guard, with                   |
|        | spear 4.50                          |
|        | Immortal Archer 4.50                |
| 35-205 | Persian Swordsman,                  |
|        | swinging sword 4.50                 |
| 35-210 | Elite Phyrigian Axeman,             |
|        | attacking 4.50<br>Median Spearman,  |
| 35-215 | Median Spearman,                    |
|        | attacking 4.50                      |
| 35-220 | Anatolian Swordsman, with           |
|        | pointed hat, swinging               |
|        | sword 4.50                          |
| 35-250 | sword                               |
|        | Cavalry 4.50                        |
| 35-270 | Light Persian                       |
|        | Cavalry 4.50                        |
| 35-275 | Sythian Horse Archer,               |
|        | firing bow 4.50                     |
| 35-030 | Command Group, 4.50                 |
| 35-300 | Triaria, with spear 4.50            |
| 35-301 | Triaria thrusting with              |
|        | short sword 4.50                    |
| 35-305 | Hastati/Principes, throwing         |
|        | pilum 4.50                          |
| 35-306 | Hastati/Principes, slashing         |
|        | with short sword 4.50               |
| 35-307 | Hastati/Principes,                  |
|        | advancing 4.50                      |
| 35-310 | Velites, throwing                   |
|        | javelin 4.50                        |
| 35-320 | Italian Ally, thrusting             |
|        | spear 4.50                          |
| 35-321 | Etruscan Light Infantry with        |
|        | javelin 4.50                        |
|        |                                     |

| 35-322 Etruscan Heavy Infantry with    |
|----------------------------------------|
| pilum and long spear 4.50              |
| 35-340 Auxiliary Slinger 4.50          |
| 35-341 Asian Archer, firing 4.50       |
| 35-350 Roman Cavalry 4.50              |
| 35-360 Allied Light Cavalry 4.50       |
| 35-361 Etruscan Heavy                  |
| Cavalry 4.50                           |
| 35-40/60 Hellenistic Command           |
| Group 4.50                             |
| 35-400 Citizen Spearman,               |
| advancing 4.50                         |
| 35-401 Citizen Spearman.               |
| attacking 4.50                         |
| 35-410 African Ally, advancing         |
| with spear 4.50                        |
| 35-420 Spanish Infantry, throwing      |
| javelin 4.50                           |
| 35-421 Spanish Spearman.               |
| attacking 4.50                         |
| 35-430 Lybian Spearman,                |
| advancing 4.50                         |
| 35-431 Lybian Infantry, with           |
| javelin 4.50                           |
| 35-440 Baleric Slinger 4.50            |
| 35-450 Citizen Cavalry, thrusting      |
| spear 4.50                             |
| 35-451 Citizen Cavalry, holding        |
| spear 4.50                             |
| 35-460 Spanish Cavalry 4.50            |
| 35-470 Numidian Cavalry 4.50           |
| 35-480 War Elephant 6.00               |
| 35-050 Command Group 4.50              |
| 35-501 Swordsman, striking<br>overhead |
| overhead 4.50<br>35-502 Swordsman.     |
| advancing 4.50                         |
| 35-503 Swordsman, throwing             |
| javelin                                |
| Javeiiii 4.50                          |
|                                        |

| 05 504 | Commendance of the             |
|--------|--------------------------------|
| 35-504 | Swordsman, striking            |
| 05 505 | overhead 4.50<br>Archer 4.50   |
| 35-505 | Archer 4.50                    |
| 35-506 | Naked Gaul with sword and      |
|        | shield (Gaesati) 4.50          |
| 35-507 | Armored Gaul with spear and    |
|        | shield 4.50<br>Mounted armored |
| 35-550 | Mounted armored                |
|        | Gaul 4.50                      |
| 35-060 | Hellenistic Command            |
|        | Group 4.50                     |
| 35-061 | Group 4.50<br>Generals (2) and |
|        | Standards (6) 4.50             |
| 35-600 | Phalangite (Alexandrian).      |
|        | pike raised 4.50               |
| 35-601 | Phalangite (Successor),        |
|        | pike raised 4.50               |
| 35-602 | Phalangite (Bactrian),         |
|        | pike raised 4.50               |
| 35-610 | Hypaspist 4.50                 |
| 35-620 | Staff Slinger 4.50             |
| 35-621 | Archer 4.50                    |
| 35-630 | Illyrian Light Infantry with   |
| -      | javelin and light spear . 4.50 |
| 35-631 | Greek Mercenary                |
| 00 001 | Peltast 4.50                   |
| 35-650 | Companion Cavalry 4.50         |
|        | Arachosian Light Cavalry with  |
| 00 001 | javelin and light spear . 4.50 |
| 35.652 | Bactrian Light Cavalry with    |
|        | javelin and light spear . 4.50 |
| 35.653 | Prodromoi Light Cavalry        |
| 33-033 | with lance 4.50                |
| 25 654 | Paionian Light Cavalry with    |
|        | javelin and light thrusting    |
|        |                                |
|        | spear 4.50                     |
|        |                                |

Packages of infantry contain six figures. Packages of cavalry contain three figures and three horses.

35-501 35-502 35-503 35-504 35-505 35-506 35-507

Denizen Imports.

"Legion of the Damned"

36-033 Axeman in Scale

36-036 Bowman in

36-035 Legionaire with Mace

36-030 Mounted Warlord . . . . 3.00

36-031 Axeman with Shield . 1.25

36-032 Standard Bearer . . . . 1.25

36-034 Skeleton wielding "Mancleaver" . . . . . 1.25

Armor . . . . . . . . 1.25

in Scale Armor .... 1.25

# 35-550 VARIATIONS

36-037 Legion Pikeman . . . 1.25 36-038 Swordsmen w/shield . 1.25 36-039 Guard Swinging Helbed of Axe ..... 1.25 36-040 Captain of the Guard with Mace or Sword . . 1.25 Skeletons 36-101 Shogun Skeleton Lord . 1.25 36-102 Grim Reaper . . . . . . 1.25 36-103 Legion of Hell Standard Bearer . . . 1.25 36-104 Skeleton Rider on Horse of Hell ..... 2.00

37-021

37-022 VARIATIONS

37-023

37-024

35-620 35-621 35-630

39-005 Orc with billhook

39-007 Herocharging with

shield .....

39-006 Orc with Club &

| -      | n Hard Guys,"<br>w Samurai      |      |
|--------|---------------------------------|------|
|        | Mounted Samurai Armored Samurai | 2.50 |
|        | with Sword (1 of 2)             | 1.25 |
| 37-023 | Armored Samurai                 |      |
|        | with Naginata                   | 1.25 |
| 37-024 | Armored Samurai                 |      |
|        | with Bow                        | 1.25 |
| 37-025 | Light Samurai                   |      |
|        | with Polearm (1 of 3) .         | 1.25 |
| 37-026 | Samurai/Ronin                   |      |
|        | with Polearm                    | 1.25 |
| 37-027 | Samurai/Ronin                   |      |
|        | with Sword                      | 1.25 |
| 37-028 | Samurai/Ronin                   |      |
| 07 000 | with Two Swords                 | 1.25 |
| 37-029 | Samurai/Ronin                   |      |
|        | with No-Dachi                   |      |
|        | (Great Sword)                   |      |
|        | n Fantastic Adventurers         |      |
|        | Thief, pointing                 |      |
|        | Headman with Axe                |      |
| 39-003 | Elf Maiden                      | 1.25 |

| 39-008 | Fighter with        |      |
|--------|---------------------|------|
|        | Mace and shield     | 1.25 |
| 39-009 | Mage casting Spell  | 1.25 |
| 39-010 | Cleric with Flail   | 1.25 |
| 39-011 | Female Assassin     | 1.25 |
| 39-012 | Dwarf with Hammer . | 1.25 |
| 39-014 | Fighterwith         |      |
|        | Two Handed Sword    | 1.25 |
|        |                     |      |

39-004 Dwarf carrying sack . . 1.25

& shield ..... 1.25

Sword . . . . . . . . 1.25

..... 1.25

| 39-016 | Goblin with Axe    | 1.25 |
|--------|--------------------|------|
| 39-017 | Wraith             | 1.25 |
| 39-018 | Orc with Mace      | 1.25 |
| 39-019 | Reptile            | 1.25 |
| 39-022 | Heroine with Sword | 1.25 |
| 39-023 | Hero with          |      |
|        |                    |      |

39-015 Enchantress . . . . . . 1.25

39-001 39-002 39-003 39-004 39-005 39-006 39-007 39-008 39-009

39-010 39-011 39-012 39-014 39-015

| 1200 A.D.                                                       |
|-----------------------------------------------------------------|
| 42-080 Norman Command                                           |
| Set                                                             |
| Set 4.50                                                        |
| 42-082 Norman Heavy Infantry<br>with spear 4.50                 |
| 42-083 Italian Heavy Infantry                                   |
| with spear 4.50<br>42-084 Norman Light Archer 4.50              |
| 42-085 Heavy Crossbowman 4.50                                   |
| 42-086 Maronite/Syrian<br>Archer                                |
| 42-115 Norman Knight, on charging<br>horse                      |
| 42-090 Early Norman Knight with                                 |
| mace, on horse 4.50<br>42-091 Anglo Norman Knight with          |
| lance, on horse 4.50 42-092 Mounted Sergeant with               |
| lance, on horse 4.50                                            |
| 42-093 Knight Templar,<br>on horse                              |
| 42-094 Knight of St. John, on<br>horse                          |
| 42-095 Breton Light Cavalry 4.50                                |
| 42-096 Norman Heavy Cavalry Knight<br>in hauberk, on horse 4.50 |
| 42-097 Turcopole with lance,<br>on horse                        |
| 42-101 Viking swinging axe 4.50                                 |
| 42-102 Viking, with axe 4.50                                    |
| 42-103 Viking, throwing                                         |
| spear                                                           |
| 42-107 Viking, swinging                                         |
| sword                                                           |
| with axe 4.50                                                   |
| 42-111 Viking, striking with two-<br>handed sword 4.50          |
| 42-114 Saxon Command Set 4.50                                   |
| 42-116 Saxon Housecarle<br>Cavalry                              |
| 42-117 Saxon Housecarle                                         |
| Infantry 4.50                                                   |