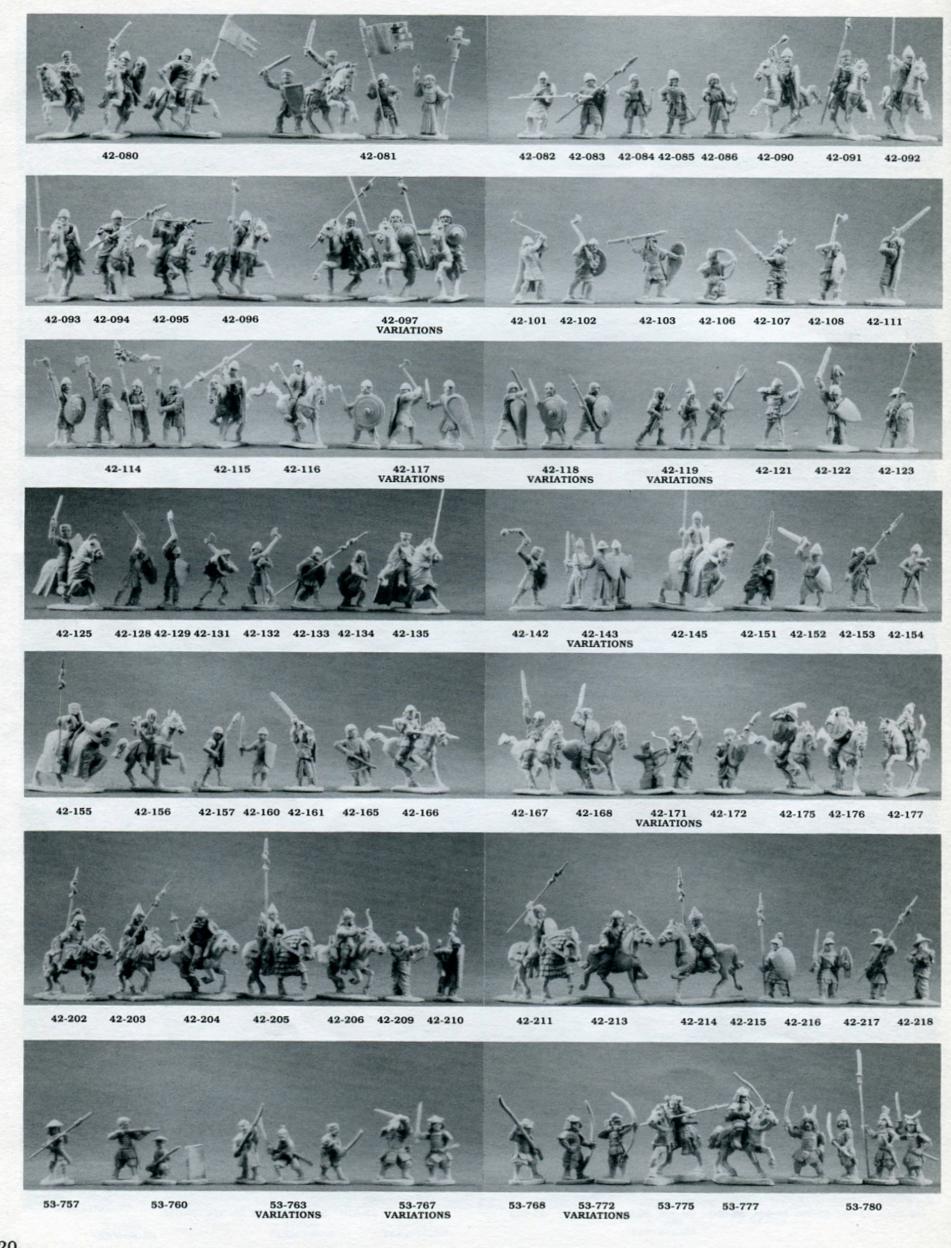

39-015 Enchantress . . . . . . 1.25

39-001 39-002 39-003 39-004 39-005 39-006 39-007 39-008 39-009

39-010 39-011 39-012 39-014 39-015

| 1200 A.D.                                                       |
|-----------------------------------------------------------------|
| 42-080 Norman Command                                           |
| Set                                                             |
| Set 4.50                                                        |
| 42-082 Norman Heavy Infantry<br>with spear 4.50                 |
| 42-083 Italian Heavy Infantry                                   |
| with spear 4.50<br>42-084 Norman Light Archer 4.50              |
| 42-085 Heavy Crossbowman 4.50                                   |
| 42-086 Maronite/Syrian<br>Archer                                |
| 42-115 Norman Knight, on charging<br>horse                      |
| 42-090 Early Norman Knight with                                 |
| mace, on horse 4.50<br>42-091 Anglo Norman Knight with          |
| lance, on horse 4.50 42-092 Mounted Sergeant with               |
| lance, on horse 4.50                                            |
| 42-093 Knight Templar,<br>on horse                              |
| 42-094 Knight of St. John, on<br>horse                          |
| 42-095 Breton Light Cavalry 4.50                                |
| 42-096 Norman Heavy Cavalry Knight<br>in hauberk, on horse 4.50 |
| 42-097 Turcopole with lance,<br>on horse                        |
| 42-101 Viking swinging axe 4.50                                 |
| 42-102 Viking, with axe 4.50                                    |
| 42-103 Viking, throwing                                         |
| spear                                                           |
| 42-107 Viking, swinging                                         |
| sword                                                           |
| with axe 4.50                                                   |
| 42-111 Viking, striking with two-<br>handed sword 4.50          |
| 42-114 Saxon Command Set 4.50                                   |
| 42-116 Saxon Housecarle<br>Cavalry                              |
| 42-117 Saxon Housecarle                                         |
| Infantry 4.50                                                   |

| 42-118 Saxon Fyrdmen                      |
|-------------------------------------------|
| (assortment of 3) 4.50                    |
| 42-119 Armed Peasant Levy                 |
| (assortment of 3) 4.50                    |
| 42-121 English                            |
| Longbowman 4.50                           |
| 42-122 English Foot Knight 4.50           |
| 42-123 English Pikeman 4.50               |
| 42-125 English Knight, with sword,        |
| on galloping horse 4.50                   |
| 42-128 English Man-At-Arms,               |
| with sword 4.50                           |
| 42-129 English Man-At-Arms,               |
| with axe 4.50                             |
| 42-131 ScottishWarrior, in                |
| hooded cloak, with                        |
| axe 4.50                                  |
| 42-132 Scottish Man-At-Arms,              |
| with axe 4.50                             |
| 42-133 Scottish Pikeman,                  |
| advancing 4.50<br>42-134 Scottish Archer, |
| running 4.50                              |
| 42-135 Scottish Knight, with axe.         |
| on horse                                  |
| 42-142 German Foot Knight.                |
| swinging mace 4.50                        |
| 42-143 Teutonic Knight Infantry           |
| (with variable                            |
| heads) 4.50                               |
| 42-145 Teutonic Knight Cavalry            |
| (with variable                            |
| heads) 4.50                               |
| 42-151 French Foot                        |
| Knight 4.50                               |
| 42-152 French Man-At-Arms, with           |
| sword 4.50                                |
| 42-153 French Man-At-Arms, with           |
| spear 4.50                                |
| 42-154 French                             |
| Crossbowman 4.50                          |
| 42-155 French Knight, with                |
| lance, on galloping                       |
| horse 4.50                                |
| 42-156 Crossbowman, on                    |
| horseback 4.50                            |
| 42-157 French Man-At-Arms,                |
| with spear 4.50                           |

| The state of |                                  |
|--------------|----------------------------------|
| 42-160       | Spanish Armored Infantry,        |
|              | with sword 4.50                  |
| 42-161       | Spanish Armored Infantry,        |
|              | with hand-and-a half             |
|              | sword 4.50                       |
| 42-165       | Catalian Archer 4.50             |
| 42-166       | Spanish Cavalry,                 |
|              | with lance 4.50                  |
| 42-167       | Spanish Cavalry, striking        |
|              | with sword 4.50                  |
| 42-168       | Spanish Cavalry,                 |
|              | with sword 4.50                  |
|              | Moorish Archers 4.50             |
| 42-172       | Moor, with spear and             |
|              | shield, advancing 4.50           |
| 42-175       | Moorish Cavalry,                 |
| 10 170       | with scimitar 4.50               |
| 42-176       | Moorish Cavalry,                 |
| 40 177       | with spear 4.50<br>Moorish Horse |
| 42-1//       |                                  |
| 49 190       | Archer 4.50<br>Byzantine Command |
| 42-100       | Group                            |
| 42-181       |                                  |
| 42-101       | Infantry, with                   |
|              | spear 4.50                       |
| 42-182       | Varangian Guard, in battle       |
| 12 102       | dress, with axe 4.50             |
| 42-183       | Byzantine Infantry,              |
|              | with spear 4.50                  |
| 42-184       | Pslio Light Infantry,            |
|              | with bow 4.50                    |
| 42-185       | Rus Mercenary Infantry,          |
|              | with axe 4.50                    |
| 42-186       | Byzantine Heavy Cavalry          |
|              | Archer 4.50                      |
| 42-187       | Byzantine Light                  |
|              | Cavalry 4.50                     |
| 42-188       | Byzantine Heavy Cavalry,         |
|              | with spear                       |
| 42-189       | Kiblanophros Extra Heavy         |
|              | Cavalry on Extra                 |
|              | Armored Horse 4.50               |
|              | Mongol Horse Archer 4.50         |
| 42-201       | Mongol Medium Cavalry,           |
|              | with spear 4.50                  |
| 42-202       | Mongol Medium Cavalry,           |
|              | with spear 4.50                  |

| 42-203 | Mongol Medium Cavalry,                                                     |
|--------|----------------------------------------------------------------------------|
|        | with spear 4.50                                                            |
| 42-204 | Mongol Medium Cavalry,                                                     |
|        | with mace 4.50                                                             |
| 42-205 | Mongol Heavy Cavalry,                                                      |
|        | with spear 4.50                                                            |
| 42-206 | Mongol Horse Archer 4.50                                                   |
| 42-209 | Mongol Auxiliary                                                           |
|        | Archer 4.50                                                                |
| 42-210 | Mongol Auxiliary Infantry,                                                 |
|        | with spear 4.50                                                            |
| 42-211 | Sung Chinese Heavy                                                         |
|        | Cavalry, with spear 4.50                                                   |
| 42-213 | Sung Chinese Light                                                         |
|        | Cavalry, with spear 4.50                                                   |
| 42-214 | Sung Chinese Light                                                         |
|        | Cavalry, with spear 4.50                                                   |
| 42-215 | Sung Chinese Heavy Infantry,                                               |
|        | with spear 4.50                                                            |
| 42-216 | Sung Chinese Heavy Infantry,                                               |
|        | with sword 4.50                                                            |
| 42-217 | Sung Chinese Light Infantry,                                               |
|        | with spear 4.50                                                            |
| 42-218 | SungChinese                                                                |
|        | Crossbowman 4.50                                                           |
|        |                                                                            |
|        | es of infantry contain six figures.<br>es of cavalry contain three figures |
|        | es of cavatry contain inree figures<br>ee horses.                          |
|        |                                                                            |