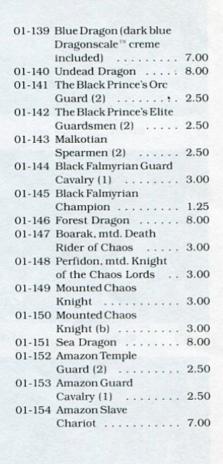

# RAL PARTHA

| 01-094 | The Golden Dragon . 15.00       |
|--------|---------------------------------|
| 01-095 | Jabberwock 4.50                 |
| 01-096 | Hippogriff 4.00<br>Grendel 2.50 |
| 01-097 | Grendel 2.50                    |
| 01-099 | Armored Giant mounted           |
|        | on War Elephant 6.00            |
| 01-101 | Mechanical Knight,              |
|        | mounted and on foot . 4.00      |
| 01-102 | Highwayman, mounted             |
|        | and on foot 4.00                |
| 01-103 | Bugbears (3) 4.00               |
|        | Three-Headed Troll 4.00         |
| 01-106 | Half Elves (4) 4.50             |
|        | Briarose Knight mounted         |
|        | on Bumblebee, Knight            |
|        | on foot 4.50                    |
| 01-108 | Titan 4.50                      |
|        | Cloud Giant 7.00                |
|        | Paladin, mounted and            |
|        | on foot 4.00                    |
| 01-114 | Thieves (4) 4.50                |
|        | Half Orcs (4) 4.50              |
| 01-120 | Cutthroats (4) 4.50             |
| 01-122 | Bandersnatch and                |
|        | Jub Jub Bird 4.00               |
|        | Warriors of Chaos (4) . 4.50    |
| 01-125 | Champion of Chaos,              |
|        | mounted and on foot . 4.00      |
| 01-126 | Lord of Chaos, mounted          |
|        | and on foot 4.00                |
| 01-127 | The Black Prince's              |
| 01 12. | Chariot of Fear 15.00           |
| 01-128 | Brigands'Treasure               |
| 0. 120 | Caravan 7.00                    |
|        | Celestial Dragon (red copper    |
| 01 120 | Dragonscale™ creme              |
|        | included) 7.00                  |
| 01-130 | Guardian Knights (2) . 2.50     |
|        | Lawful Brothers of              |
|        | Eaglesborne (2) 2.50            |
| 01-132 | The Chaotic Ones (2) . 2.50     |
|        | Guardians of                    |
| 01 100 | Doom (2) 2.50                   |
| 01-134 | Lawful Fighting                 |
|        | Companions (2) 2.50             |
| 01-135 | Lawful                          |
| 01 100 | Swordmasters (2) 2.50           |
| 01-136 | Chaotic Knights Of              |
| 0. 100 | The Doom Legion (2) . 2.50      |
| 01-137 | Chaotic Knights Of              |
| 31-137 | The Skull (2) 2.50              |
| 01-138 | Black Dragon 8.00               |
| 01-100 | Diagon 0.00                     |

01-140

01-141

01-143

01-142