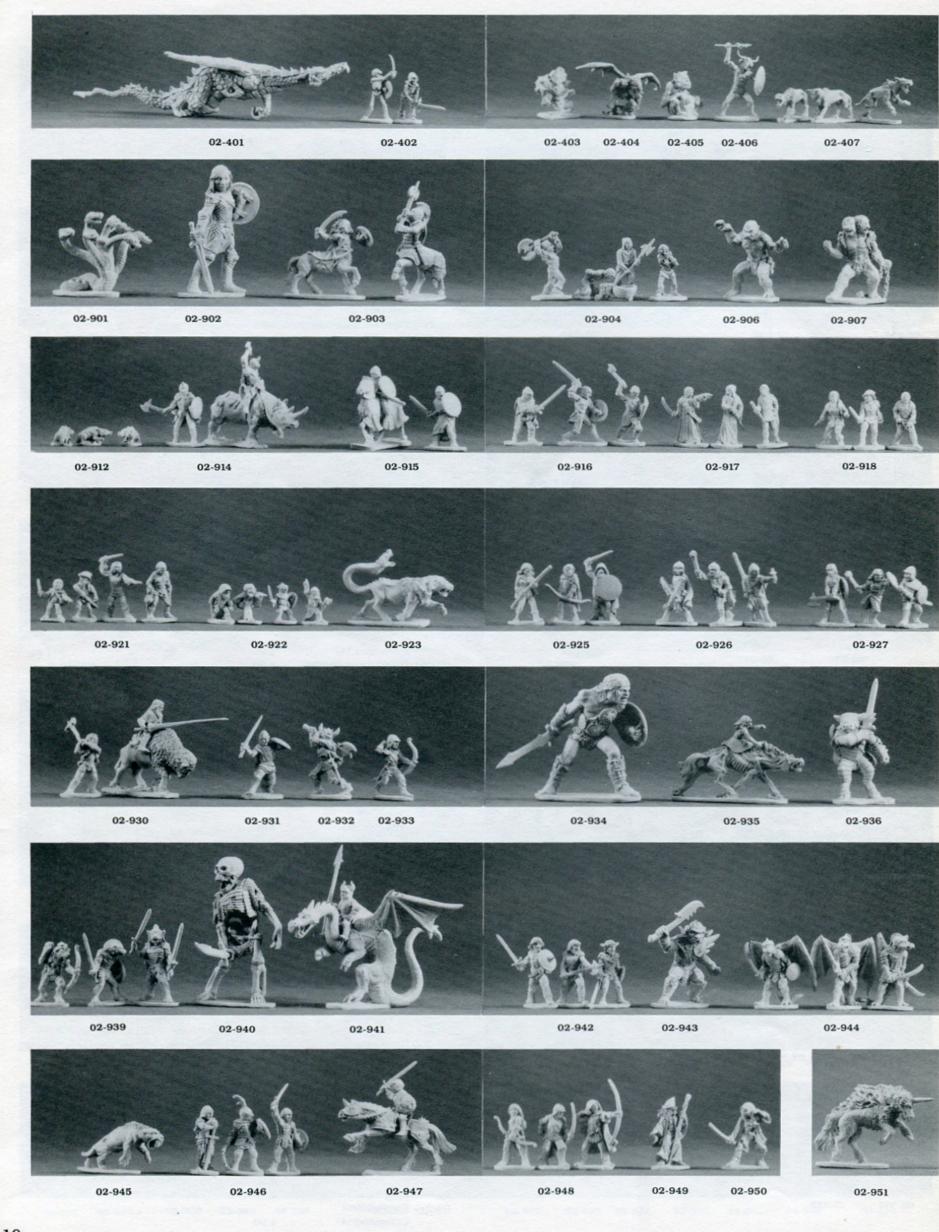

#### Monsters

| 02-401 | Great Fire Dragon | 8.00 |
|--------|-------------------|------|
| 02-402 | Skeletons (2)     | 2.50 |
| 02-403 | Weretiger         | 1.25 |
| 02-404 | Gargoyle          | 1.50 |
| 02-405 | Demon             | 1.50 |
| 02-406 | Armored Minotaur  | 2.00 |
| 02-407 | Hellhounds (3)    | 3.50 |
| 02-408 | Lion-Centaurs (2) | 4.00 |
| 02-409 | Lumbering Hulk    | 3.50 |
| 02-410 | Gorgonian Brass   |      |
|        | Bull              | 3.00 |

# All Things Dark and Dangerous

. . . Monsters and personalities that reflect Julie Guthrie's unique, masterful imagination and sculpting style.

| 02-901 | Hydra                          | 4.00 |
|--------|--------------------------------|------|
| 02-902 | Female Giant                   | 4.00 |
|        | Armored Centaurs               |      |
|        | (male and female)              | 4.00 |
|        | Executioner, Victims (2).      |      |
|        | Guard and basket               | 4.50 |
| 02-906 | Ogre                           | 3.00 |
| 02-907 | Two-Headed Ogre                | 3.00 |
| 02-908 | Manticore                      | 3.50 |
| 02-909 | Unicorn                        | 2.50 |
| 02-910 | Lions (male & female) .        | 3.00 |
| 02-911 | Attack Dogs                    | 2.50 |
| 02-912 | Giant Rats (5)                 | 2.50 |
| 02-914 | Rhino Rider, mounted           |      |
|        | and on foot                    | 4.00 |
| 02-915 | Knight, mounted and            |      |
|        | on foot                        | 4.00 |
| 02-916 | Fighters (3)                   | 3.50 |
| 02-917 | Fighter Mages (3)              | 3.50 |
| 02-918 | Thieves (3)                    | 3.50 |
| 02-919 | Wandering                      |      |
|        | Adventurers (3)                | 3.50 |
| 02-920 | Adventurers (3) Lizard Men (4) | 4.50 |
| 02-921 | Non-Human Warrior              |      |
|        | Thieves (4)                    | 4.00 |
|        | Gnomes (4)                     | 3.50 |
| 02-923 | Chimera                        | 3.50 |
| 02-925 | Rangers (3)                    | 3.50 |
| 02-926 | Clerics (3)                    | 3.50 |
|        | Female Warriors (3)            |      |
| 02-928 | Wyvern                         |      |
| 02-929 | Gnoles (4)                     | 4.50 |
| 02-930 | Bison Rider, mounted           |      |
|        |                                | 4.00 |
| 02-931 | Fighting Paladin               | 1.25 |
| 02-932 | Anti-Hero                      | 1.25 |
|        | Half Elf Champion              |      |
|        | Barbarian Giant                | 4.50 |
|        | Dark Hag on                    |      |
|        | Nightmare                      | 2.50 |
|        | Armored Minotaur               |      |
| 02-937 | Fighting Pegasus               | 4.00 |
|        |                                |      |
|        |                                |      |

| 02-938 | Skeleton Warriors (4) . | 4.50 |
|--------|-------------------------|------|
| 02-939 | Gnole Champion with He  | nch  |
|        | Beasts (3)              | 3.50 |
| 02-940 | Skeletal Giant          | 4.50 |
| 02-941 | Chaotic War Dragon &    |      |
|        | Rider                   | 7.00 |
| 02-942 | Barbarians (3)          | 3.50 |
| 02-943 | Armored Ogre            | 3.00 |
| 02-944 | Dragonmen               | 4.00 |
| 02-945 | Sabertooth Tiger        | 2.00 |
| 02-946 | Champions (3)           | 3.50 |
| 02-947 | Hero on Warhorse        | 3.00 |
| 02-948 | Archers (3)             | 3.50 |
| 02-949 | Grey Wizard             | 1.25 |
| 02-950 | Undead Ninja            | 1.25 |
| 02-951 | Ki-Rin                  | 2.50 |
|        |                         |      |