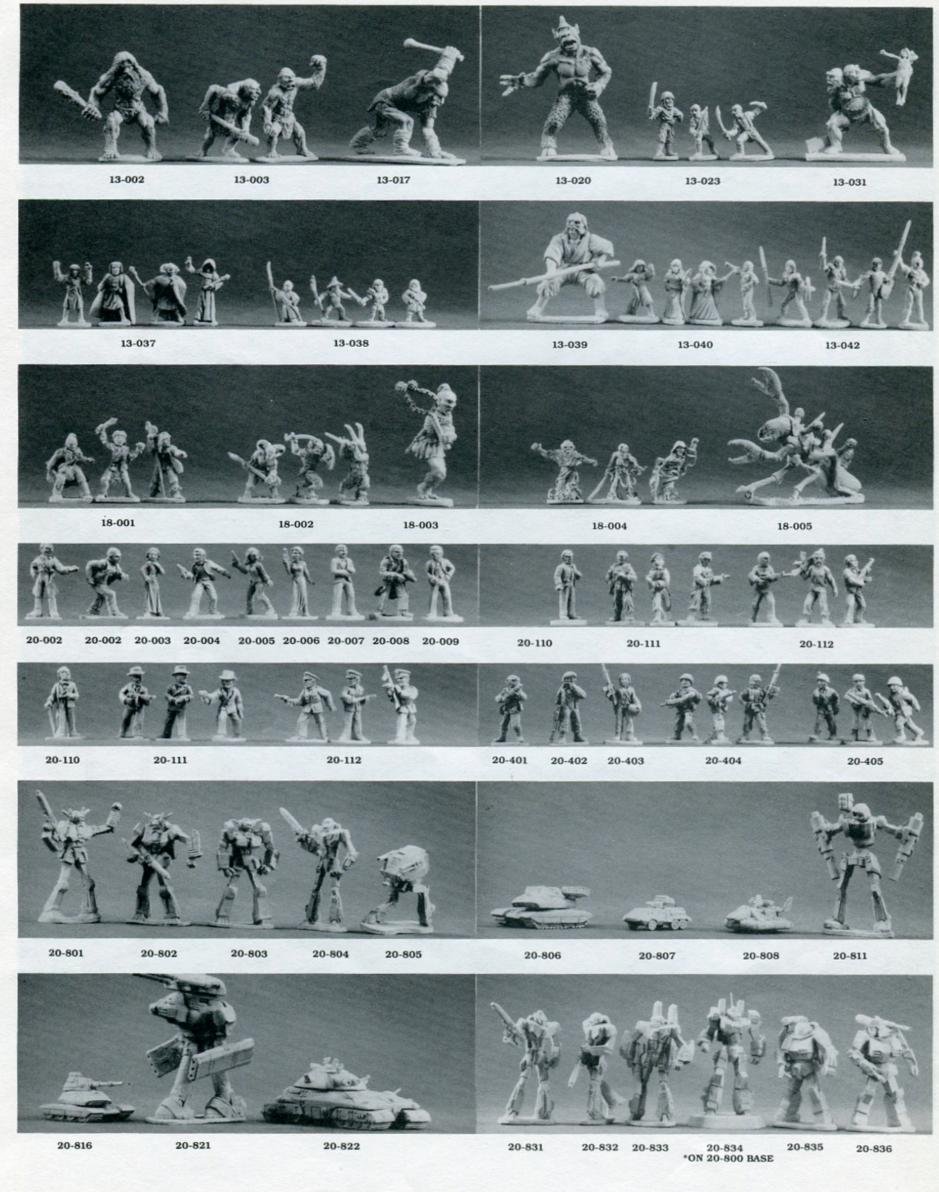

#### Children of the Night 13-002 Hill Giant . . . . . . . 4.50 13-003 Trolls (2) . . . . . . . . 4.50 13-017 Giant in mail armor . 4.50 13-020 Cyclops . . . . . . . . 4.50 13-023 Assassins (3) . . . . . . 3.50 13-031 Two-Headed Ogre with Lunch . . . . . . . 4.50 13-033 Giant Doom Wurm . . 7.00 13-035 Samurai Player Characters (4) . . . . . 4.50 13-037 Priests and Sorcerers (4) . . . . . . 4.50 13-038 Dwarf Player Characters (4) . . . . . 4.50 13-039 Japanese Ogre with naginata . . . . . . . . 4.00 13-040 Women Magic-Users (4) . . . . . . . . 4.00

13-042 Atlantean Heroes (4) . 4.00

|        | Hero                 | 4.00  |
|--------|----------------------|-------|
| 13-045 | Ninja Assassins (3)  | 3.50  |
| 13-100 | War Eagle            | 15.00 |
|        |                      |       |
| Run    | equest™              |       |
|        |                      |       |
| 18-001 | Shamans (3)          | 3.50  |
| 18-002 | Broo (3)             | 3.50  |
| 18-003 | Fachan               | 2.50  |
| 18-004 | Spirits & Ghosts (3) | 3.50  |
| 18-005 | Headhanger           | 4.00  |
| 18-006 | Lunar Troopers (3)   | 3.50  |
| 18-007 | Wyrm                 | 4.00  |
| 18-008 | Orlanth Cultists (3) | 3.50  |
|        |                      |       |

# 20th Century Plus

20-001 Criminal Mastermind . 1.25

| 20-002 Dangerous                                             |  |
|--------------------------------------------------------------|--|
| Henchman 1.25                                                |  |
| 20-003 Seductive Woman 1.25<br>20-004 Clandestine Agent 1.25 |  |
| 20-004 Clandestine Agent 1.25                                |  |
| 20-005 Clandestine                                           |  |
| Female Agent 1.25                                            |  |
| 20-006 Elegant Female                                        |  |
| Secret Agent 1.25                                            |  |
| 20-007 Debonnaire                                            |  |
| 20-007 Debonnaire<br>Secret Agent 1.25                       |  |
| 20-008 KGB Agent 1.25                                        |  |
| 20-009 CIA Agent 1 25                                        |  |
| 20-009 CIA Agent 1.25<br>20-010 Bureau Chief 1.25            |  |
|                                                              |  |
| Operations (3) 3.50                                          |  |
| 20-012 Terrorists (3) 3.50                                   |  |
|                                                              |  |
| 20's and 30's Adventurers                                    |  |
| 20-101 Adventurer 1.25                                       |  |
| 20-101 Adventures 1.25                                       |  |
| 20-102 Adventuress 1.25                                      |  |
| 20-102 Adventuress 1.25<br>20-103 Aviator 1.25               |  |
|                                                              |  |
| Battletech™                                                  |  |
| 20-800 Hex Bases (4) 3.00                                    |  |
| 20-801 HRN-7T Hornet 2.50                                    |  |
| 20-801 FIG AN Palear                                         |  |
| 20-802 FLC-4N Falcon 2.50<br>20-803 GLD-3R Gladiator 2.50    |  |
| 20-803 GLD-3R Gladiator 2.50                                 |  |
| 20-804 FIR-7B Fire Bee 2.50                                  |  |
| 20-805 FLE-15 Flea: A, B or C                                |  |
| variant 2.50                                                 |  |
| 20-806 Hunter, 35 Ton                                        |  |
| Missile Tank (2) 3.50                                        |  |
| 20-807 Stricker Armored<br>Car (2) 3.50                      |  |
| Car (2) 3.50                                                 |  |
| 20-808 Pegasus Lt. Hover                                     |  |
| Tank (2) 3.50                                                |  |
| 20-811 BTX-7K Battleax 3.00                                  |  |
| 20-812 VLC-6N Vulcan 3.00<br>20-813 XBW-9J Crossbow 3.00     |  |
| 20-813 XBW-9J Crossbow 3.00                                  |  |
| 20-814 CST-3S Cestus 3.00                                    |  |
| 20-815 ARC-4R Archer 3.00                                    |  |
| 20-816 Vedette, 50Ton                                        |  |
| Tank (2) 4.50                                                |  |
| 20-821 BHN-7H Behemoth 7.00                                  |  |
| 20-822 Demolisher, Super                                     |  |
| Heavy Tople 4 00                                             |  |
| Heavy Tank 4.00<br>20-831 STG-3R Stinger 2.50                |  |

| 177                                                 |          |
|-----------------------------------------------------|----------|
|                                                     |          |
| 20-104 Private Investigator                         | 1.25     |
| 20-105 Detective                                    | 1.25     |
| 20-106 G-Man                                        | 1.25     |
| 20-107 Ace Reporter                                 | 1.25     |
| 20-108 Gang Boss                                    | 1.25     |
| 20-109 Moll                                         | 1.20     |
| 20-110 Professor                                    | 1.25     |
|                                                     |          |
| 20-112 Police (3)                                   | 3.50     |
| Survivors and Soldiers                              |          |
| 20-401 Commando, NBC gear .                         | 1.50     |
| 20-402 Tanker/Vehicle                               |          |
| Crewman                                             | 1.50     |
| 20-403 Female Trooper/Medic .                       |          |
| 20-404 U.S. Combat                                  |          |
| Group (3)                                           | 3.50     |
| 00 405 Cardat Dlas Cambat                           |          |
| Group (3)                                           | 3.50     |
| 20-406 Civilian Survivors/                          |          |
| Irregulars (3)                                      | 3.50     |
| 20-407 Pack Mule, weapons and                       |          |
| gear                                                | 3.50     |
| gear                                                | 12.400   |
| The state of the second second section of the       | ال شياما |
| 20-832 WSP-1A Wasp                                  | 2.50     |
| 20-833 PXH-1 Phoenix Hawk .                         |          |
| 20-834 CRD-3R Crusader                              | 3.00     |
| 20-835 GRF-1N Griffin                               | 3.00     |
| 20-836 SHD-2H Shadow                                |          |
| Hawk                                                | 3.00     |
| 20-837 WVR-6R Wolverine                             | 3.00     |
| 20-838 BLR-1G BattleMaster .                        | 3.00     |
| 20-839 TDR-5S Thunderbolt .                         | 3.00     |
| 20-840 WHM-6R Warhammer .<br>20-841 RFL-3N Rifleman | 4.00     |
| 20-841 RFL-3N Rifleman                              | 4.00     |
| 20-842 ARC-3R Archer                                | 3.00     |
| 20-843 MAD-3R Marauder<br>20-844 LCT-1V Locust      | 5.00     |
| 20-844 LCT-1V Locust                                | 3.00     |
| 20-845 AS-7D Atlas                                  | 5.00     |
| 20-846 GOL-1H Goliath                               | 4.00     |
| 20-847 AWS-8Q Awesome                               |          |
| 20-848 ON1-K Orion                                  | 4.00     |
| 20-849 CN9-A Centurion<br>20-850 FS9-H Firestarter  | 3.00     |
| 20-850 FS9-H Firestarter                            | 3.00     |
| 20-851 VLK-QA Valkyrie                              | 3.00     |
| 20-852 CPLT-CI Catapult<br>20-853 PNT-9R Panther    | 4.00     |
| 20-853 PNI-9K Pantner                               | 3.00     |
| 20-854 HBK-4G Hunchback .                           |          |
| 20-855 OTL-4D Ostsol                                |          |
| 20-856 ZEU-6S Zeus                                  | 4.50     |
|                                                     |          |