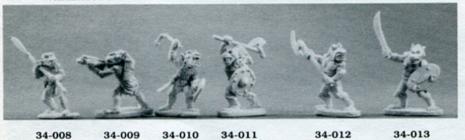

### Orcs

| Oles                             |                                   |
|----------------------------------|-----------------------------------|
| 34-001 Ore advancing with        | 34-008 Orc charging with          |
| mace and shield 1.25             | polearm 1.25                      |
| 34-002 Orc attacking with sword  | 34-009 Orc firing crossbow 1.25   |
| and shield 1.25                  | 34-010 Orc chief with sword       |
| 34-003 Ore advancing with sword, | and flail 1.25                    |
| spear and shield 1.25            | 34-011 Orc Bodyguard with         |
| 34-004 Ore charging with         | battleaxe 1.25                    |
| spear 1.25                       | 34-012 Ogron Foulbreath, Orc      |
| 34-005 Ore advancing with        | Champion (2 pcs.) 1.75            |
| halberd 1.25                     | 34-013 Orc Bodyguard with Mace of |
| 34-006 Orc swinging axe 1.25     | Thunder and shield 1.25           |
| 34-007 Orc firing bow 1.25       |                                   |
|                                  |                                   |