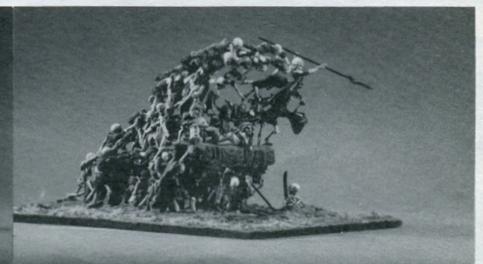

20-855

Set 25-500 contains: 84 battle hardened infantry, 6 heavy shock cavalry, one of the Black Prince's personal armored Balrogs, and the great Black Prince himself.

31-015 31-016 31-017 31-018 31-019 31-020